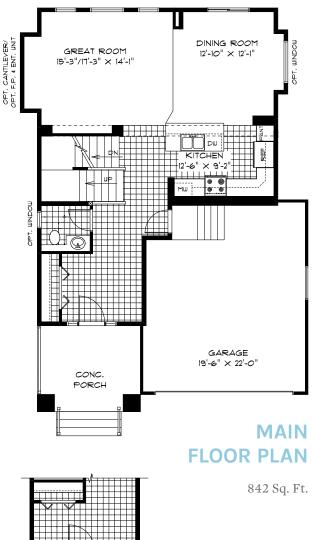

At Broadview Homes we are communities throughout Winnipeg

BroadviewHomeswpg.com

Bedroom: 3 Bath: 2.5

Main Floor: 842 Sq. Ft. Second Floor: 952 Sq. Ft. Total: 1,794 Sq. Ft.

Elevations A C – Concept Only DG 14 – 2020

#### HOME FEATURES

Bedroom: 3 Bath: 2.5

Main Floor: 842 Sq. Ft. Second Floor: 952 Sq. Ft. Total: 1,794 Sq. Ft.

Elevations A C – Concept Only

DG 14 - 20

- Covered Concrete Front Porch Entrance
- Front Attached Garage
- Convenient Main Floor Powder Room
- Corner Kitchen with Island and Eating Lip
- Optional Cantilever & Optional Fireplace/ Entertainment Unit in Great Room
- Convenient Second Floor Laundry Room
- WIC and Private Ensuite in Master Bedroom
- Lower Level of Home Optional to Develop, Adding an Additional Bedroom, 3rd Full Bath, and Rec. Room