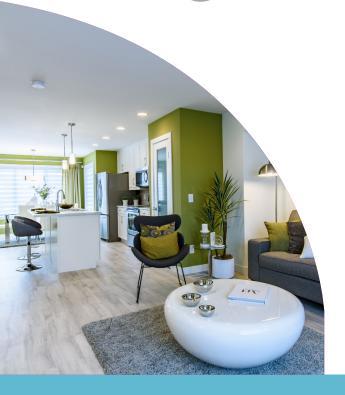

#### HOME FEATURES

Bedroom: 3 Bath: 2.5

Main Floor: 842 Sq. Ft. Second Floor: 952 Sq. Ft. Total: 1,794 Sq. Ft.

Elevations A C – Concept Only

DG 14 - 20

- Covered Concrete Front Porch Entrance
- Front Attached Garage
- Convenient Main Floor Powder Room
- Corner Kitchen with Island and Eating Lip
- Optional Cantilever & Optional Fireplace/ Entertainment Unit in Great Room
- Convenient Second Floor Laundry Room
- WIC and Private Ensuite in Master Bedroom
- Lower Level of Home Optional to Develop, Adding an Additional Bedroom, 3rd Full Bath, and Rec. Room