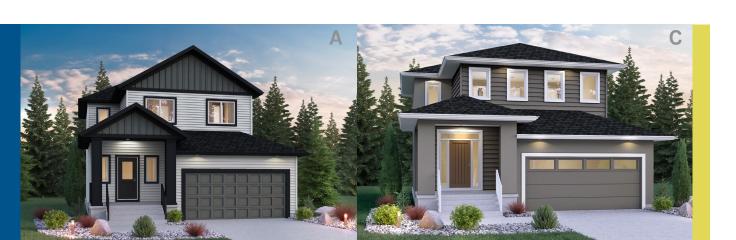

At Broadview Homes we are communities throughout Winnipeg

BroadviewHomeswpg.com

Bedroom: 3 Bath: 2.5

Main Floor: 842 Sq. Ft. Second Floor: 952 Sq. Ft. Total: 1,794 Sq. Ft.

Elevations A C – Concept Only DG 14 – 2020

# THE BISCAYNE

#### HOME FEATURES

Bedroom: 3 Bath: 2.5

Main Floor: 842 Sq. Ft. Second Floor: 952 Sq. Ft. Total: 1,794 Sq. Ft.

Elevations A C – Concept Only

DG 14 - 20

- Covered Concrete Front Porch Entrance
- Front Attached Garage
- Convenient Main Floor Powder Room
- Corner Kitchen with Island and Eating Lip
- Optional Cantilever & Optional Fireplace/ Entertainment Unit in Great Room
- Convenient Second Floor Laundry Room
- WIC and Private Ensuite in Master Bedroom
- Lower Level of Home Optional to Develop, Adding an Additional Bedroom, 3rd Full Bath, and Rec. Room

### **ELEVATIONS**

- Elevation A Concept Only
- Elevation C Concept Only
   Shown with Opt. Exterior
   Lighting & Materials

PURCHASER INITIALS: