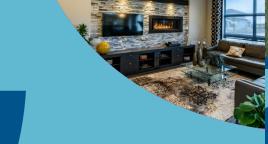

#### HOME FEATURES

Bedroom: 3 Bath: 2.5

Main Floor: 842 Sq. Ft. Second Floor: 952 Sq. Ft. Total: 1,794 Sq. Ft.

Elevations A C – Concept Only

DG 14 - 20

- Covered Concrete Front Porch Entrance
- Front Attached Garage
- Convenient Main Floor Powder Room
- Corner Kitchen with Island and Eating Lip
- Optional Cantilever & Optional Fireplace/ Entertainment Unit in Great Room
- Convenient Second Floor Laundry Room
- WIC and Private Ensuite in Master Bedroom
- Lower Level of Home Optional to Develop, Adding an Additional Bedroom, 3rd Full Bath, and Rec. Room