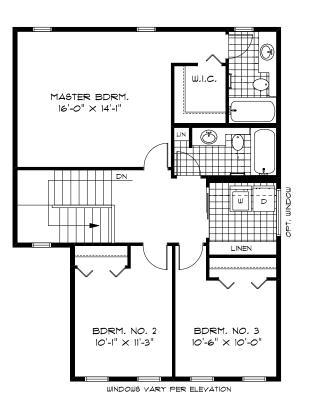

tions are artist concepts and may

Plans and prices are subject to change without notice. Exterior renderings are for marketing

P 204-224-6155 E broadviewhomeswpg@qualico.com



# THE BISCAYNE



#### HOME FEATURES

Bedroom: 3 Bath: 2.5

Main Floor: 842 Sq. Ft. Second Floor: 952 Sq. Ft. Total: 1,794 Sq. Ft.

Elevations A C – Concept Only

DG 14 - 20

- Covered Concrete Front Porch Entrance
- Front Attached Garage
- Convenient Main Floor Powder Room
- Corner Kitchen with Island and Eating Lip
- Optional Cantilever & Optional Fireplace/ Entertainment Unit in Great Room
- Convenient Second Floor Laundry Room
- WIC and Private Ensuite in Master Bedroom
- Lower Level of Home Optional to Develop, Adding an Additional Bedroom, 3rd Full Bath, and Rec. Room





ELEVATION 'A'
FOYER & FRONT PORCH



#### SECOND FLOOR PLAN

952 Sq. Ft.



## OPTIONAL LOWER LEVEL FLOOR PLAN

Finished Area: 521 Sq. Ft.

### **ELEVATIONS**

- Elevation A Concept Only
- Elevation C Concept Only
   Shown with Opt. Exterior
   Lighting & Materials



PURCHASER INITIALS: