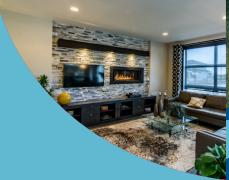

#### HOME FEATURES

Bedroom: 3 Bath: 2.5

Main Floor: 842 Sq. Ft. Second Floor: 952 Sq. Ft. Total: 1,794 Sq. Ft.

Elevations A C – Concept Only

DG 14 - 20

- Covered Concrete Front Porch Entrance
- Front Attached Garage
- Convenient Main Floor Powder Room
- Corner Kitchen with Island and Eating Lip
- Optional Cantilever & Optional Fireplace/ Entertainment Unit in Great Room
- Convenient Second Floor Laundry Room
- WIC and Private Ensuite in Master Bedroom
- Lower Level of Home Optional to Develop, Adding an Additional Bedroom, 3rd Full Bath, and Rec. Room