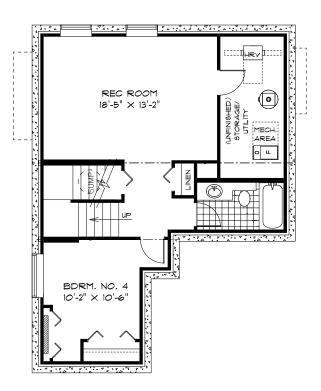

s and prices are subject to change without notice. Exterior renderings are for marketing

P 204-224-6155 E broadviewhomeswpg@qualico.com



# THE BISCAYNE



#### HOME FEATURES

Bedroom: 3 Bath: 2.5

Main Floor: 842 Sq. Ft. Second Floor: 952 Sq. Ft. Total: 1,794 Sq. Ft.

Elevations A C – Concept Only

DG 14 - 20

- Covered Concrete Front Porch Entrance
- Front Attached Garage
- Convenient Main Floor Powder Room
- Corner Kitchen with Island and Eating Lip
- Optional Cantilever & Optional Fireplace/ Entertainment Unit in Great Room
- Convenient Second Floor Laundry Room
- WIC and Private Ensuite in Master Bedroom
- Lower Level of Home Optional to Develop, Adding an Additional Bedroom, 3rd Full Bath, and Rec. Room





ELEVATION 'A'
FOYER & FRONT PORCH



#### SECOND FLOOR PLAN

952 Sq. Ft.



## OPTIONAL LOWER LEVEL FLOOR PLAN

Finished Area: 521 Sq. Ft.

### **ELEVATIONS**

- Elevation A Concept Only
- Elevation C Concept Only
   Shown with Opt. Exterior
   Lighting & Materials



PURCHASER INITIALS: