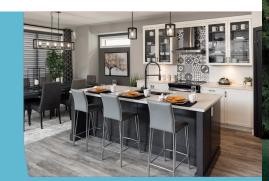

#### HOME FEATURES

Bedroom: 3 Bath: 2.5

Main Floor: 842 Sq. Ft. Second Floor: 952 Sq. Ft. Total: 1,794 Sq. Ft.

Elevations A C – Concept Only

DG 14 - 20

- Covered Concrete Front Porch Entrance
- Front Attached Garage
- Convenient Main Floor Powder Room
- Corner Kitchen with Island and Eating Lip
- Optional Cantilever & Optional Fireplace/ Entertainment Unit in Great Room
- Convenient Second Floor Laundry Room
- WIC and Private Ensuite in Master Bedroom
- Lower Level of Home Optional to Develop, Adding an Additional Bedroom, 3rd Full Bath, and Rec. Room