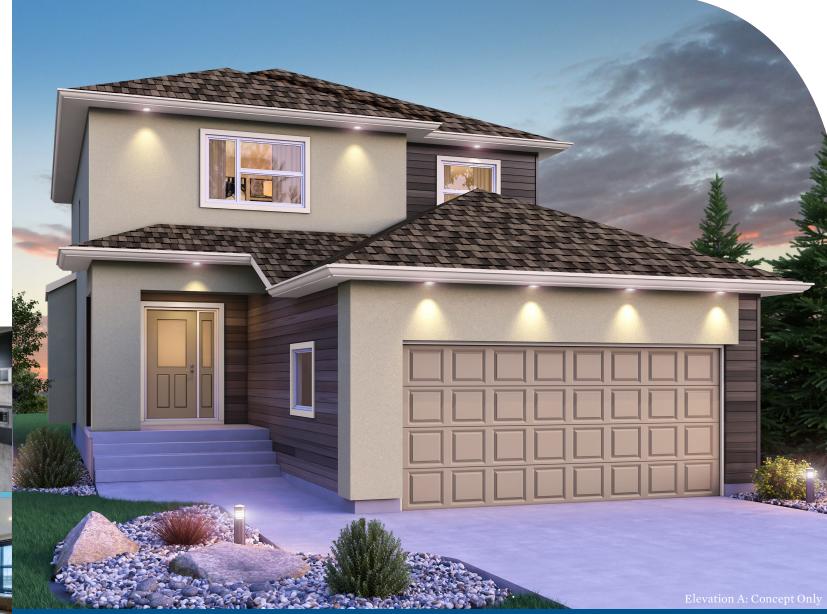

BroadviewHomeswpg.com

HOME FEATURES

Bath: 2.5

Bedroom: 3 or 4 Main Floor: 894 Sq. Ft. Second Floor: 923 Sq. Ft. Total: 1,817 Sq. Ft.

A QUALICO<sup>®</sup> Company

**Elevation A B** – Concept Only **DG 15 – 2020** 

#### ELEVATIONS

- Elevation A Concept Only
- Elevation B Concept Only Shown with Opt. Exterior Lighting & Materials

A QUALICO<sup>®</sup> Company