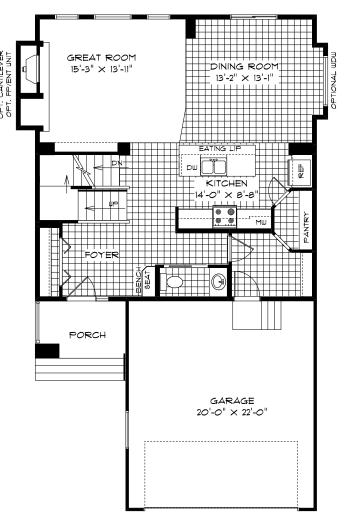

BroadviewHomeswpg.com

HOME FEATURES

Bath: 2.5

Bedroom: 3 or 4 Main Floor: 894 Sq. Ft. Second Floor: 923 Sq. Ft. Total: 1,817 Sq. Ft.

A QUALICO<sup>®</sup> Company

**Elevation A B** – Concept Only **DG 15 – 2020** 

#### HOME FEATURES

Bedroom: 3 or 4 Bath: 2.5

Main Floor: 894 Sq. Ft. Second Floor: 923 Sq. Ft. **Total: 1,817 Sq. Ft.** 

Elevations A B – Concept Only DG 15 - 20

- Covered Concrete Front Porch Entrance
- Foyer with Closet and Bench Seat
- Large Walk-thru Pantry and Island
- Convenient Second Floor Laundry
- Optional Cantilever and Optional Fireplace Entertainment Unit in Great Room
- Versatile Second Floor Loft or Optional 4th Bedroom
- Main Floor Powder Room
- WIC and Ensuite in Master Bedroom
- Lower Level of Home Optional to Develop, Adding an Additional Bedroom, 3rd Bath, and Rec. Room

894 Sq. Ft.