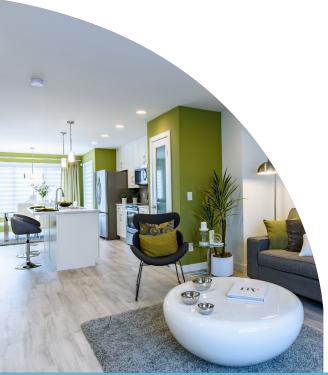

#### HOME FEATURES

Bedroom: 3 or 4 Bath: 2.5

Main Floor: 894 Sq. Ft. Second Floor: 923 Sq. Ft. **Total: 1,817 Sq. Ft.** 

Elevations A B – Concept Only DG 15 - 20

- Covered Concrete Front Porch Entrance
- Foyer with Closet and Bench Seat
- Large Walk-thru Pantry and Island
- Convenient Second Floor Laundry
- Optional Cantilever and Optional Fireplace Entertainment Unit in Great Room
- Versatile Second Floor Loft or Optional 4th Bedroom
- Main Floor Powder Room
- WIC and Ensuite in Master Bedroom
- Lower Level of Home Optional to Develop, Adding an Additional Bedroom, 3rd Bath, and Rec. Room