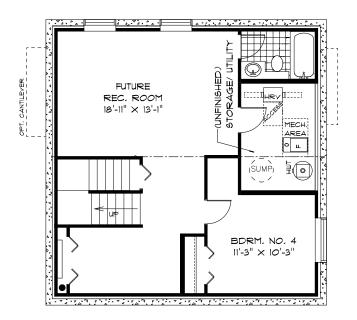

EATURES

Bedroom: 3 or 4 Bath: 2.5

Main Floor: 894 Sq. Ft. Second Floor: 923 Sq. Ft. **Total: 1,817 Sq. Ft.** 

Elevations A B – Concept Only DG 15 - 20

- Covered Concrete Front Porch Entrance
- Foyer with Closet and Bench Seat
- Large Walk-thru Pantry and Island
- Convenient Second Floor Laundry
- Optional Cantilever and Optional Fireplace Entertainment Unit in Great Room
- Versatile Second Floor Loft or Optional 4th Bedroom
- Main Floor Powder Room
- WIC and Ensuite in Master Bedroom
- Lower Level of Home Optional to Develop, Adding an Additional Bedroom, 3rd Bath, and Rec. Room





894 Sq. Ft.



#### SECOND FLOOR PLAN

923 Sq. Ft.

#### ELEVATIONS

- Elevation A Concept Only
- Elevation B Concept Only Shown with Opt. Exterior Lighting & Materials





A QUALICO<sup>®</sup> Company



#### OPTIONAL LOWER LEVEL FLOOR PLAN

Finished Area: 607 Sq. Ft.