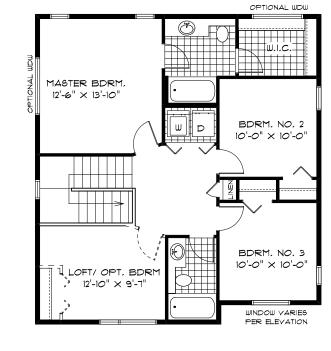

#### SECOND FLOOR PLAN

923 Sq. Ft.

#### HOME FEATURES

Bedroom: 3 or 4 Bath: 2.5

Main Floor: 894 Sq. Ft. Second Floor: 923 Sq. Ft. **Total: 1,817 Sq. Ft.** 

Elevations A B – Concept Only DG 15 - 20

- Covered Concrete Front Porch Entrance
- Foyer with Closet and Bench Seat
- Large Walk-thru Pantry and Island
- Convenient Second Floor Laundry
- Optional Cantilever and Optional Fireplace Entertainment Unit in Great Room
- Versatile Second Floor Loft or Optional 4th Bedroom
- Main Floor Powder Room
- WIC and Ensuite in Master Bedroom
- Lower Level of Home Optional to Develop, Adding an Additional Bedroom, 3rd Bath, and Rec. Room