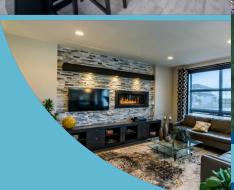

#### HOME FEATURES

Bedroom: 3 or 4 Bath: 2.5

Main Floor: 894 Sq. Ft. Second Floor: 923 Sq. Ft. **Total: 1,817 Sq. Ft.** 

Elevations A B – Concept Only DG 15 - 20

- Covered Concrete Front Porch Entrance
- Foyer with Closet and Bench Seat
- Large Walk-thru Pantry and Island
- Convenient Second Floor Laundry
- Optional Cantilever and Optional Fireplace Entertainment Unit in Great Room
- Versatile Second Floor Loft or Optional 4th Bedroom
- Main Floor Powder Room
- WIC and Ensuite in Master Bedroom
- Lower Level of Home Optional to Develop, Adding an Additional Bedroom, 3rd Bath, and Rec. Room