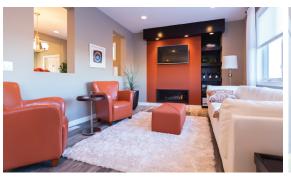

### **HOME FEATURES**

- Front Attached Garage
- Covered Front Porch on Elevation E
- Large Galley Style Kitchen with Island With Eating
  Lip and Double Sinks
- Master Bedroom Includes a Private Ensuite
- Rear Patio Door off of Dining Room
- Open Concept Layout Great for Entertaining
- Spacious Great Room at Front of Home
- Lower Level of Home Optional to Develop