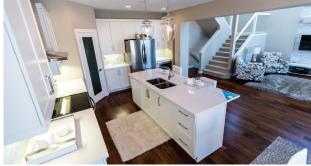

### **HOME FEATURES**

- Front Attached Garage
- Covered Front Porch on Elevation E
- Large Galley Style Kitchen with Island With Eating
  Lip and Double Sinks
- Master Bedroom Includes a Private Ensuite
- Rear Patio Door off of Dining Room
- Open Concept Layout Great for Entertaining
- Spacious Great Room at Front of Home
- Lower Level of Home Optional to Develop