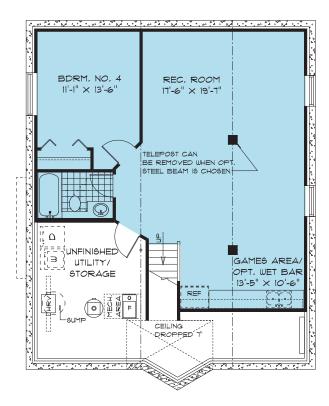

### **HOME FEATURES**

- Front Attached Garage
- Covered Front Porch on Elevation E
- Large Galley Style Kitchen with Island With Eating
  Lip and Double Sinks
- Master Bedroom Includes a Private Ensuite
- Rear Patio Door off of Dining Room
- Open Concept Layout Great for Entertaining
- Spacious Great Room at Front of Home
- Lower Level of Home Optional to Develop

#### **ELEVATIONS**

Elevation B

Elevation E

MAIN FLOOR PLAN ( 1229 SQ. FT. )

PARTIAL MAIN FLOOR PLAN - ELEVATION 'E' ( 1235 SQ. FT. )

OPTIONAL LOWER LEVEL FLOOR PLAN (FINISHED AREA 126 SQ. FT. )

Purchaser Initials: