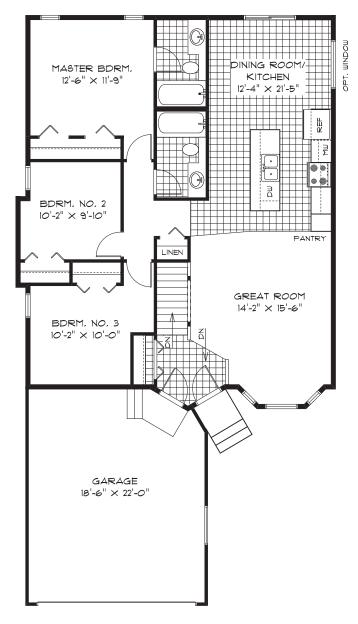

#### **ELEVATIONS**

Elevation B

Elevation E

MAIN FLOOR PLAN ( 1229 SQ. FT. )

PARTIAL MAIN FLOOR PLAN - ELEVATION 'E' ( 1235 SQ. FT. )

OPTIONAL LOWER LEVEL FLOOR PLAN (FINISHED AREA 126 SQ. FT. )

Purchaser Initials: