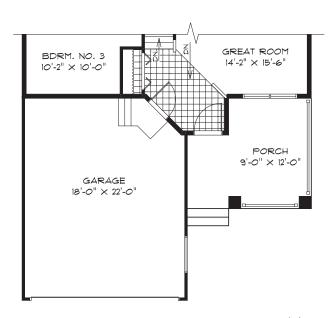

#### **ELEVATIONS**

Elevation B

Elevation E

MAIN FLOOR PLAN ( 1229 SQ. FT. )

PARTIAL MAIN FLOOR PLAN - ELEVATION 'E' ( 1235 SQ. FT. )

OPTIONAL LOWER LEVEL FLOOR PLAN (FINISHED AREA 126 SQ. FT. )

Purchaser Initials: