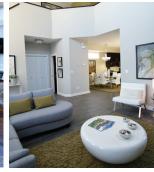

### **HOME FEATURES**

- Front Attached Garage
- Covered Front Porch on Elevation E
- Large Galley Style Kitchen with Island With Eating
  Lip and Double Sinks
- Master Bedroom Includes a Private Ensuite
- Rear Patio Door off of Dining Room
- Open Concept Layout Great for Entertaining
- Spacious Great Room at Front of Home
- Lower Level of Home Optional to Develop