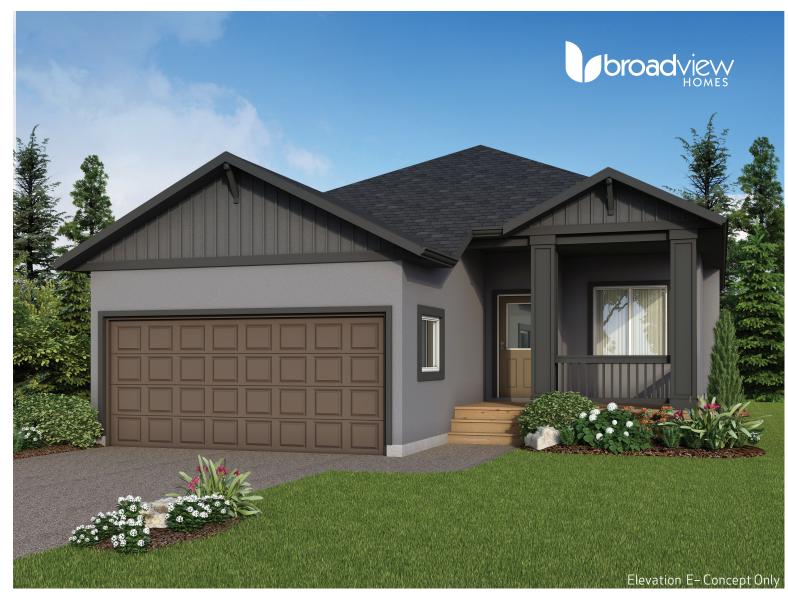

# THEDALTON

Bedroom: 3 Bath: 2

Total: 1,229 SQ FT

DG 21 - 17 Elevations: B E

YOUR FAMILY IS IN GOOD HANDS.

#### **ELEVATIONS**

Elevation B

Elevation E

MAIN FLOOR PLAN ( 1229 SQ. FT. )

PARTIAL MAIN FLOOR PLAN - ELEVATION 'E' ( 1235 SQ. FT. )

OPTIONAL LOWER LEVEL FLOOR PLAN (FINISHED AREA 126 SQ. FT. )

Purchaser Initials: