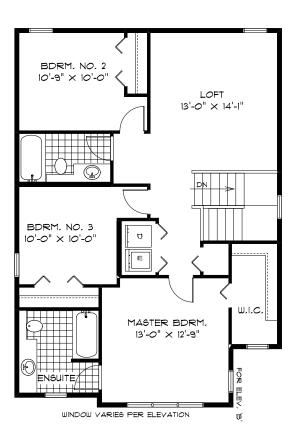

## HOME FEATURES

Bedroom: 4 or 5 Bath: 3

Total: 1,958 Sq. Ft.

Elevation A B – Concept Only

DG 45 - 20

- Large Front Attached Garage
- Main Floor Guest Bedroom and Full Bathroom
- Large Corner Kitchen with Walk-in Pantry and Island with Eating Lip
- Optional Cantilever in Great Room
- Rear Garden Door Off of Eating Area
- Master Bedroom with Private Ensuite and WIC
- Versatile Second Floor Loft or Optional Bedroom
- Convenient Second Floor Laundry
- Lower Level Optional to Develop Adding an Additional Bedroom, 4th Bath, and Rec. Room

924 Sq. Ft.

SECOND FLOOR PLAN

1,034 Sq. Ft.