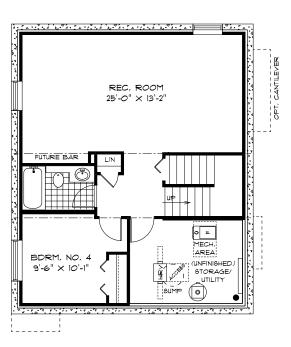

Room dimensions are approximate. Windows in cantilevers and size of cantilevers are subject to side

yard restrictions. Garage dimensions are exterior. Illustrations are artist concepts

# THE ATWOOD



## HOME FEATURES

Bedroom: 4 or 5 Bath: 3

Total: 1,958 Sq. Ft.

Elevation A B – Concept Only

DG 45 - 20

- Large Front Attached Garage
- Main Floor Guest Bedroom and Full Bathroom
- Large Corner Kitchen with Walk-in Pantry and Island with Eating Lip
- Optional Cantilever in Great Room
- Rear Garden Door Off of Eating Area
- Master Bedroom with Private Ensuite and WIC
- Versatile Second Floor Loft or Optional Bedroom
- Convenient Second Floor Laundry
- Lower Level Optional to Develop Adding an Additional Bedroom, 4th Bath, and Rec. Room



924 Sq. Ft.



SECOND FLOOR PLAN

1,034 Sq. Ft.



# OPTIONAL LOWER LEVEL FLOOR PLAN

Finished Area: 592 Sq. Ft.

### **ELEVATIONS**

- Elevation A Concept Only
- Elevation B Concept Only
  Shown with Opt. Exterior Lighting and Materials (See Reverse for Details)



PURCHASER INITIALS: