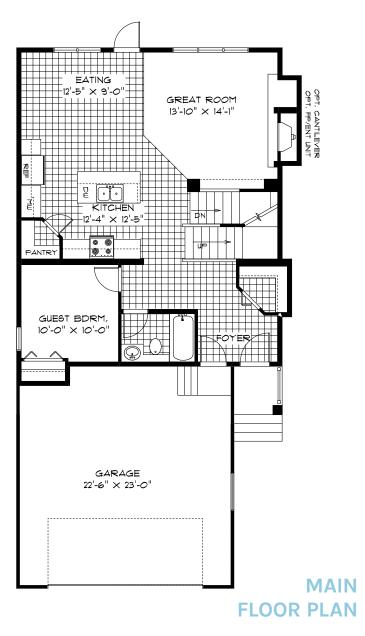

## HOME FEATURES

Bedroom: 4 or 5 Bath: 3

Total: 1,958 Sq. Ft.

Elevation A B – Concept Only

DG 45 - 20

- Large Front Attached Garage
- Main Floor Guest Bedroom and Full Bathroom
- Large Corner Kitchen with Walk-in Pantry and Island with Eating Lip
- Optional Cantilever in Great Room
- Rear Garden Door Off of Eating Area
- Master Bedroom with Private Ensuite and WIC
- Versatile Second Floor Loft or Optional Bedroom
- Convenient Second Floor Laundry
- Lower Level Optional to Develop Adding an Additional Bedroom, 4th Bath, and Rec. Room

924 Sq. Ft.

SECOND FLOOR PLAN

1,034 Sq. Ft.