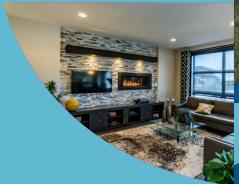

# HOME **FEATURES**

Bedroom: 3 Bath: 2

Total: 1,451 Sq. Ft.

Elevation A B – Concept Only

DG 50 - 20

- Large Front Attached Garage
- Optional Front Porch Available for Elevation A
- 9' Main Floor Ceiling Height
- Corner Pantry and Island with Eating Lip
- Optional Cantilever in Great Room
- Rear Patio Door Off Dining Room
- WIC and Private Ensuite in Master Bedroom
- Large Lower Level Laundry Room with Optional Shelving
- Lower Level Optional to Develop Adding an Additional Bedroom, 3rd Bath, and Rec. Room