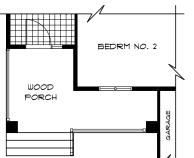

otice, but guarantees that change will be of equal or greater value. Room dimensions are approximate. Windows in cantilevers and size of cantilevers are subject

to side yard restrictions. Garage dimensions are exterior. Illustrations are artist concepts and may

# THE PRITCHARD

# HOME **FEATURES**

Bedroom: 3 Bath: 2

Total: 1,451 Sq. Ft.

Elevation A B – Concept Only

DG 50 - 20

- Large Front Attached Garage
- Optional Front Porch Available for Elevation A
- 9' Main Floor Ceiling Height
- Corner Pantry and Island with Eating Lip
- Optional Cantilever in Great Room
- Rear Patio Door Off Dining Room
- WIC and Private Ensuite in Master Bedroom
- Large Lower Level Laundry Room with Optional Shelving
- Lower Level Optional to Develop Adding an Additional Bedroom, 3rd Bath, and Rec. Room





MAIN **FLOOR PLAN** 

1,451 Sq. Ft.

# **LEVEL FLOOR PLAN** Finished Area: 895 Sq. Ft.

**OPTIONAL LOWER** 

UNFINISHED UTILITY/

BDRM, NO. 4

### **OPTIONAL FRONT PORCH**

Available for Elevation A Only

# **PURCHASER INITIALS:**

## **ELEVATIONS**

- Elevation A Concept Only
- Elevation A Concept Only Shown with Optional Front Porch
- Elevation B Concept Only Shown with Opt. Exterior Lighting and Materials