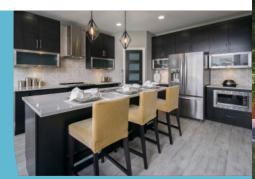

# HOME **FEATURES**

Bedroom: 3 Bath: 2

Total: 1,451 Sq. Ft.

Elevation A B – Concept Only

DG 50 - 20

- Large Front Attached Garage
- Optional Front Porch Available for Elevation A
- 9' Main Floor Ceiling Height
- Corner Pantry and Island with Eating Lip
- Optional Cantilever in Great Room
- Rear Patio Door Off Dining Room
- WIC and Private Ensuite in Master Bedroom
- Large Lower Level Laundry Room with Optional Shelving
- Lower Level Optional to Develop Adding an Additional Bedroom, 3rd Bath, and Rec. Room