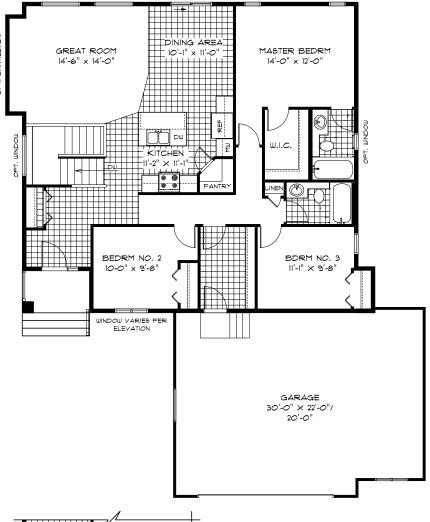

MAIN **FLOOR PLAN** 

1,451 Sq. Ft.

# HOME **FEATURES**

Bedroom: 3 Bath: 2

Total: 1,451 Sq. Ft.

Elevation A B – Concept Only

DG 50 - 20

- Large Front Attached Garage
- Optional Front Porch Available for Elevation A
- 9' Main Floor Ceiling Height
- Corner Pantry and Island with Eating Lip
- Optional Cantilever in Great Room
- Rear Patio Door Off Dining Room
- WIC and Private Ensuite in Master Bedroom
- Large Lower Level Laundry Room with Optional Shelving
- Lower Level Optional to Develop Adding an Additional Bedroom, 3rd Bath, and Rec. Room