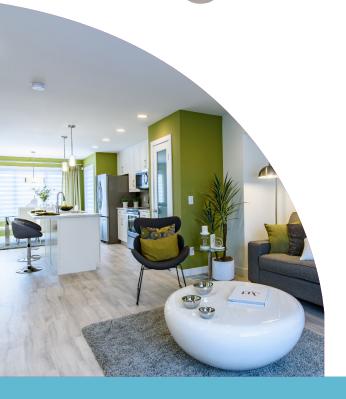

# HOME **FEATURES**

Bedroom: 3 Bath: 2

Total: 1,451 Sq. Ft.

Elevation A B – Concept Only

DG 50 - 20

- Large Front Attached Garage
- Optional Front Porch Available for Elevation A
- 9' Main Floor Ceiling Height
- Corner Pantry and Island with Eating Lip
- Optional Cantilever in Great Room
- Rear Patio Door Off Dining Room
- WIC and Private Ensuite in Master Bedroom
- Large Lower Level Laundry Room with Optional Shelving
- Lower Level Optional to Develop Adding an Additional Bedroom, 3rd Bath, and Rec. Room