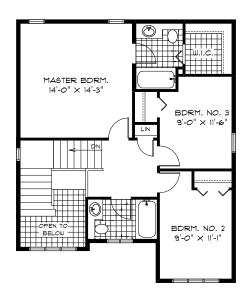

DG 9 - 2020

# THE AURORA

#### HOME FEATURES

Bedroom: 3 Bath: 2.5

Main Floor: 789 Sq. Ft. Second Floor: 829 - 874 Sq. Ft.

Total: 1,618 - 1,663 Sq. Ft.

Elevation A B C – Concept Only

DG 9 - 20

- Large Front Attached Garage and Covered Entrance
- Optional Front Porch Available for Elevation C
- Large Kitchen with Walk-in Corner Pantry and Island with Breakfast Bar
- 18' High Ceilings and Built-in Bench Seat in Foyer
- Optional Main Floor Laundry
- Optional Cantilever and Optional Fireplace and Entertainment Unit in Great Room
- WIC and Private Ensuite in Master Bedroom
- Lower Level Optional to Develop Adding an Additional Bedroom, 3rd Bath, and Rec. Room



PARTIAL MAIN FLOOR PLAN 'B'



PARTIAL MAIN FLOOR PLAN 'C'



#### MAIN FLOOR PLAN

789 Sq. Ft.



OPTIONAL MAIN FLOOR LAUNDRY



#### SECOND FLOOR PLAN

829 Sq. Ft.



### PARTIAL SECOND FLOOR PLAN 'B'

847 Sq. Ft.



PARTIAL SECOND FLOOR PLAN 'C'

874 Sq. Ft.





## OPTIONAL LOWER LEVEL FLOOR PLAN

Finished Area: 496 Sq. Ft.

PURCHASER INITIALS: \_

#### **ELEVATIONS**

- Elevation A Concept Only
- Elevation B Concept Only
- Elevation C Concept Only

Shown with Opt. Exterior Lighting and Materials (See Reverse for Details)