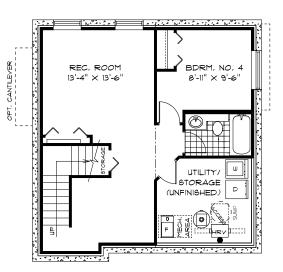

## OPTIONAL LOWER LEVEL FLOOR PLAN

Finished Area: 496 Sq. Ft.

PURCHASER INITIALS: \_