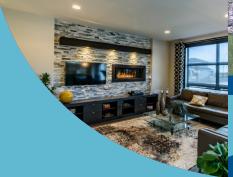

#### HOME FEATURES

Bedroom: 3 Bath: 2.5

Main Floor: 789 Sq. Ft. Second Floor: 829 - 874 Sq. Ft.

Total: 1,618 - 1,663 Sq. Ft.

Elevation A B C – Concept Only

DG 9 - 20

- Large Front Attached Garage and Covered Entrance
- Optional Front Porch Available for Elevation C
- Large Kitchen with Walk-in Corner Pantry and Island with Breakfast Bar
- 18' High Ceilings and Built-in Bench Seat in Foyer
- Optional Main Floor Laundry
- Optional Cantilever and Optional Fireplace and Entertainment Unit in Great Room
- WIC and Private Ensuite in Master Bedroom
- Lower Level Optional to Develop Adding an Additional Bedroom, 3rd Bath, and Rec. Room