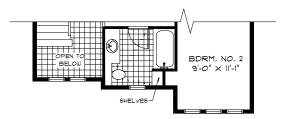

### PARTIAL SECOND FLOOR PLAN 'B'

847 Sq. Ft.

PARTIAL SECOND FLOOR PLAN 'C'

874 Sq. Ft.