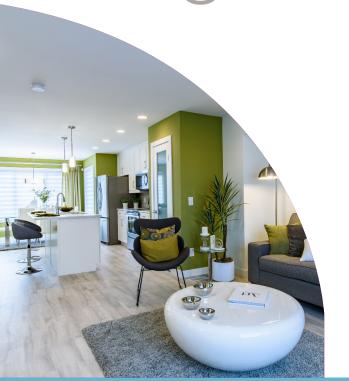

#### HOME FEATURES

Bedroom: 3 Bath: 2.5

Main Floor: 789 Sq. Ft. Second Floor: 829 - 874 Sq. Ft.

Total: 1,618 - 1,663 Sq. Ft.

Elevation A B C – Concept Only

DG 9 - 20

- Large Front Attached Garage and Covered Entrance
- Optional Front Porch Available for Elevation C
- Large Kitchen with Walk-in Corner Pantry and Island with Breakfast Bar
- 18' High Ceilings and Built-in Bench Seat in Foyer
- Optional Main Floor Laundry
- Optional Cantilever and Optional Fireplace and Entertainment Unit in Great Room
- WIC and Private Ensuite in Master Bedroom
- Lower Level Optional to Develop Adding an Additional Bedroom, 3rd Bath, and Rec. Room