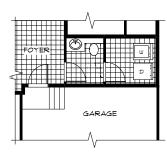

Elevation A B C – Concept Only DG 9 - 2020

# THE AURORA

#### HOME FEATURES

Bedroom: 3 Bath: 2.5

Main Floor: 789 Sq. Ft. Second Floor: 829 - 874 Sq. Ft.

Total: 1,618 - 1,663 Sq. Ft.

Elevation A B C – Concept Only

DG 9 - 20

- Large Front Attached Garage and Covered Entrance
- Optional Front Porch Available for Elevation C
- Large Kitchen with Walk-in Corner Pantry and Island with Breakfast Bar
- 18' High Ceilings and Built-in Bench Seat in Foyer
- Optional Main Floor Laundry
- Optional Cantilever and Optional Fireplace and Entertainment Unit in Great Room
- WIC and Private Ensuite in Master Bedroom
- Lower Level Optional to Develop Adding an Additional Bedroom, 3rd Bath, and Rec. Room



PARTIAL MAIN FLOOR PLAN 'B'



PARTIAL MAIN FLOOR PLAN 'C'



#### MAIN FLOOR PLAN

789 Sq. Ft.



OPTIONAL MAIN FLOOR LAUNDRY



#### SECOND FLOOR PLAN

829 Sq. Ft.



### PARTIAL SECOND FLOOR PLAN 'B'

847 Sq. Ft.



PARTIAL SECOND FLOOR PLAN 'C'

874 Sq. Ft.





## OPTIONAL LOWER LEVEL FLOOR PLAN

Finished Area: 496 Sq. Ft.

PURCHASER INITIALS: \_

#### **ELEVATIONS**

- Elevation A Concept Only
- Elevation B Concept Only
- Elevation C Concept Only

Shown with Opt. Exterior Lighting and Materials (See Reverse for Details)