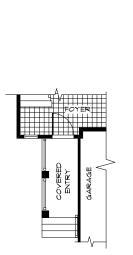

3 Bath: 2.5

Main Floor: 789 Sq. Ft. Second Floor: 829 - 874 Sq. Ft. Total: 1,618 - 1,663 Sq. Ft.

Elevation A B C – Concept Only DG 9 - 2020

# THE AURORA

#### HOME FEATURES

Bedroom: 3 Bath: 2.5

Main Floor: 789 Sq. Ft. Second Floor: 829 - 874 Sq. Ft.

Total: 1,618 - 1,663 Sq. Ft.

Elevation A B C – Concept Only

DG 9 - 20

- Large Front Attached Garage and Covered Entrance
- Optional Front Porch Available for Elevation C
- Large Kitchen with Walk-in Corner Pantry and Island with Breakfast Bar
- 18' High Ceilings and Built-in Bench Seat in Foyer
- Optional Main Floor Laundry
- Optional Cantilever and Optional Fireplace and Entertainment Unit in Great Room
- WIC and Private Ensuite in Master Bedroom
- Lower Level Optional to Develop Adding an Additional Bedroom, 3rd Bath, and Rec. Room



PARTIAL MAIN FLOOR PLAN 'B'



PARTIAL MAIN FLOOR PLAN 'C'



#### MAIN FLOOR PLAN

789 Sq. Ft.



OPTIONAL MAIN FLOOR LAUNDRY



#### SECOND FLOOR PLAN

829 Sq. Ft.



### PARTIAL SECOND FLOOR PLAN 'B'

847 Sq. Ft.



PARTIAL SECOND FLOOR PLAN 'C'

874 Sq. Ft.





## OPTIONAL LOWER LEVEL FLOOR PLAN

Finished Area: 496 Sq. Ft.

PURCHASER INITIALS: \_

#### **ELEVATIONS**

- Elevation A Concept Only
- Elevation B Concept Only
- Elevation C Concept Only

Shown with Opt. Exterior Lighting and Materials (See Reverse for Details)