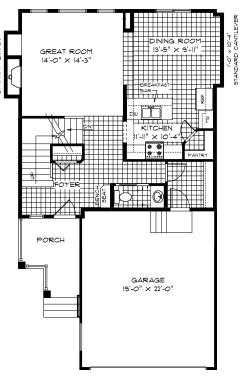

q. Ft. Total: 1,618 - 1,663 Sq. Ft.

Elevation A B C – Concept Only DG 9 - 2020

# THE AURORA

#### HOME FEATURES

Bedroom: 3 Bath: 2.5

Main Floor: 789 Sq. Ft. Second Floor: 829 - 874 Sq. Ft.

Total: 1,618 - 1,663 Sq. Ft.

Elevation A B C – Concept Only

DG 9 - 20

- Large Front Attached Garage and Covered Entrance
- Optional Front Porch Available for Elevation C
- Large Kitchen with Walk-in Corner Pantry and Island with Breakfast Bar
- 18' High Ceilings and Built-in Bench Seat in Foyer
- Optional Main Floor Laundry
- Optional Cantilever and Optional Fireplace and Entertainment Unit in Great Room
- WIC and Private Ensuite in Master Bedroom
- Lower Level Optional to Develop Adding an Additional Bedroom, 3rd Bath, and Rec. Room



PARTIAL MAIN FLOOR PLAN 'B'



PARTIAL MAIN FLOOR PLAN 'C'



#### MAIN FLOOR PLAN

789 Sq. Ft.



OPTIONAL MAIN FLOOR LAUNDRY



#### SECOND FLOOR PLAN

829 Sq. Ft.



### PARTIAL SECOND FLOOR PLAN 'B'

847 Sq. Ft.



PARTIAL SECOND FLOOR PLAN 'C'

874 Sq. Ft.





## OPTIONAL LOWER LEVEL FLOOR PLAN

Finished Area: 496 Sq. Ft.

PURCHASER INITIALS: \_

#### **ELEVATIONS**

- Elevation A Concept Only
- Elevation B Concept Only
- Elevation C Concept Only

Shown with Opt. Exterior Lighting and Materials (See Reverse for Details)