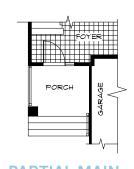

. Ft. Second Floor: 829 - 874 Sq. Ft. Total: 1,618 - 1,663 Sq. Ft.

Elevation A B C – Concept Only DG 9 - 2020

# THE AURORA

#### HOME FEATURES

Bedroom: 3 Bath: 2.5

Main Floor: 789 Sq. Ft. Second Floor: 829 - 874 Sq. Ft.

Total: 1,618 - 1,663 Sq. Ft.

Elevation A B C – Concept Only

DG 9 - 20

- Large Front Attached Garage and Covered Entrance
- Optional Front Porch Available for Elevation C
- Large Kitchen with Walk-in Corner Pantry and Island with Breakfast Bar
- 18' High Ceilings and Built-in Bench Seat in Foyer
- Optional Main Floor Laundry
- Optional Cantilever and Optional Fireplace and Entertainment Unit in Great Room
- WIC and Private Ensuite in Master Bedroom
- Lower Level Optional to Develop Adding an Additional Bedroom, 3rd Bath, and Rec. Room



PARTIAL MAIN FLOOR PLAN 'B'



PARTIAL MAIN FLOOR PLAN 'C'



#### MAIN FLOOR PLAN

789 Sq. Ft.



OPTIONAL MAIN FLOOR LAUNDRY



#### SECOND FLOOR PLAN

829 Sq. Ft.



### PARTIAL SECOND FLOOR PLAN 'B'

847 Sq. Ft.



PARTIAL SECOND FLOOR PLAN 'C'

874 Sq. Ft.





## OPTIONAL LOWER LEVEL FLOOR PLAN

Finished Area: 496 Sq. Ft.

PURCHASER INITIALS: \_

#### **ELEVATIONS**

- Elevation A Concept Only
- Elevation B Concept Only
- Elevation C Concept Only

Shown with Opt. Exterior Lighting and Materials (See Reverse for Details)