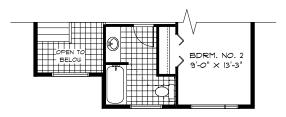

### PARTIAL SECOND FLOOR PLAN 'B'

847 Sq. Ft.

PARTIAL SECOND FLOOR PLAN 'C'

874 Sq. Ft.