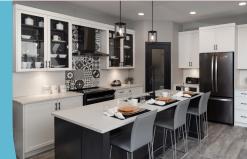

#### HOME FEATURES

Bedroom: 3 Bath: 2.5

Main Floor: 789 Sq. Ft. Second Floor: 829 - 874 Sq. Ft.

Total: 1,618 - 1,663 Sq. Ft.

Elevation A B C – Concept Only

DG 9 - 20

- Large Front Attached Garage and Covered Entrance
- Optional Front Porch Available for Elevation C
- Large Kitchen with Walk-in Corner Pantry and Island with Breakfast Bar
- 18' High Ceilings and Built-in Bench Seat in Foyer
- Optional Main Floor Laundry
- Optional Cantilever and Optional Fireplace and Entertainment Unit in Great Room
- WIC and Private Ensuite in Master Bedroom
- Lower Level Optional to Develop Adding an Additional Bedroom, 3rd Bath, and Rec. Room