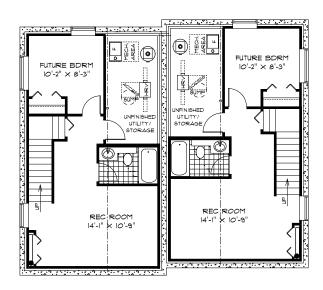

1,356 Sq. Ft.

Elevations A B C – Concept Only RG 10 - 2020

# THE REMMINGTON



A QUALICO Company

#### HOME FEATURES

Bedroom: 3 Bath: 2.5

Main Floor: 671 Sq. Ft. Second Floor: 671 - 685 Sq. Ft. Total: 1,342 - 1,356 Sq. Ft.

Elevations A B C – Concept Only

RG 10 - 20

- Covered Front Entrance with Porch Available on Elevation A and C
- Spacious Foyer Entrance with Coat Closet
- Open Concept Main Floor with Great Room, Kitchen and Dining Room
- Galley Style Kitchen with Island and Pantry
- Convenient Main Floor Powder Room
- Master Bedroom with Private Ensuite and WIC
- Second Floor Laundry
- Lower Level of Home Optional to Develop, Adding an Additional Bedroom, 3rd Full Bath, and Rec. Room





PARTIAL SECOND

( 678 SQ. FT.) UNIT 1

FLOOR PLAN 'C'



PARTIAL SECOND

671 - 685 Sq. Ft.



RG 10 - UNIT 1

## OPTIONAL LOWER LEVEL FLOOR PLAN

Finished Area: 396 Sq. Ft.

RG 10 - UNIT 2

### MAIN

671 Sq. Ft.

**FLOOR PLAN** 

PURCHASER INITIALS:

#### **ELEVATIONS**

- Elevation A Concept Only
- Elevation B Concept Only
- Elevation C Concept Only
  Shown with Opt. Exterior
  Lighting & Materials