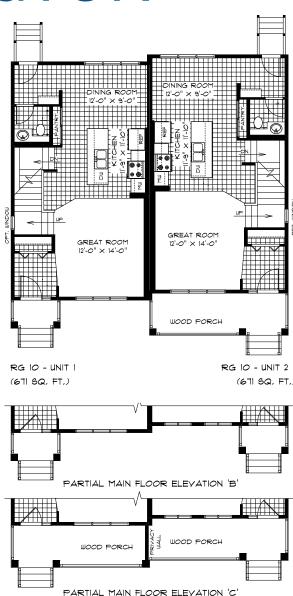

#### **HOME FEATURES**

Bedroom: 3 Bath: 2.5

Main Floor: 671 Sq. Ft. Second Floor: 671 - 685 Sq. Ft. Total: 1,342 - 1,356 Sq. Ft.

Elevations A B C – Concept Only RG 10 - 2020

#### HOME FEATURES

Bedroom: 3 Bath: 2.5

Main Floor: 671 Sq. Ft. Second Floor: 671 - 685 Sq. Ft. Total: 1,342 - 1,356 Sq. Ft.

Elevations A B C – Concept Only

RG 10 - 20

- Covered Front Entrance with Porch Available on Elevation A and C
- Spacious Foyer Entrance with Coat Closet
- Open Concept Main Floor with Great Room, Kitchen and Dining Room
- Galley Style Kitchen with Island and Pantry
- Convenient Main Floor Powder Room
- Master Bedroom with Private Ensuite and WIC
- Second Floor Laundry
- Lower Level of Home Optional to Develop, Adding an Additional Bedroom, 3rd Full Bath, and Rec. Room

PARTIAL SECOND

( 678 SQ. FT.) UNIT 1

FLOOR PLAN 'C'

PARTIAL SECOND

671 - 685 Sq. Ft.

RG 10 - UNIT 1

### MAIN

671 Sq. Ft.

**FLOOR PLAN** 

PURCHASER INITIALS: