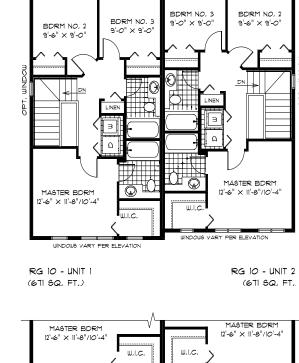

PARTIAL SECOND

( 678 SQ. FT.) UNIT 1

FLOOR PLAN 'C'

PARTIAL SECOND

671 - 685 Sq. Ft.

RG 10 - UNIT 1

### MAIN

671 Sq. Ft.

**FLOOR PLAN** 

PURCHASER INITIALS: