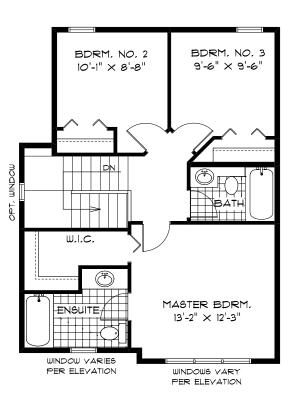

MAIN FLOOR PLAN

789 Sq. Ft.

SECOND FLOOR PLAN

701 Sq. Ft.

OPTIONAL LOWER LEVEL FLOOR PLAN

Finished Area: 527 Sq. Ft.