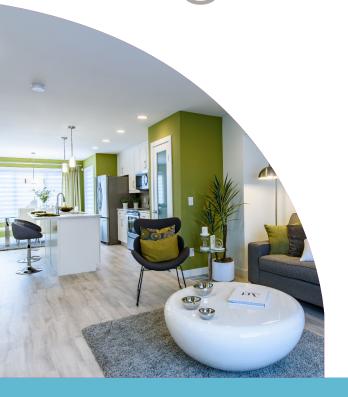

### HOME FEATURES

Bedroom: 3 Bath: 2.5

Total: 1,490 Sq. Ft.

Elevation A B C D – Concept Only RG 106 - 20

- Covered Concrete Front Porch Entrance
- Large Great Room with Cantilever
- 9' Main Floor Ceiling Height
- Galley Style Kitchen with Pantry and Island with Eating Lip
- Convenient Main Floor Laundry
- Rear Mudroom Entrance with Rod & Shelves
- WIC and Private Ensuite in Master Bedroom
- Lower Level Optional to Develop Adding an Additional Bedroom, 3rd Bath, and Rec. Room