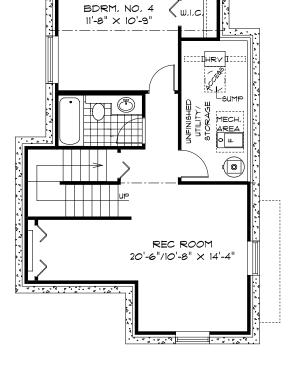

MAIN FLOOR PLAN

789 Sq. Ft.

SECOND FLOOR PLAN

701 Sq. Ft.

OPTIONAL LOWER LEVEL FLOOR PLAN

Finished Area: 527 Sq. Ft.