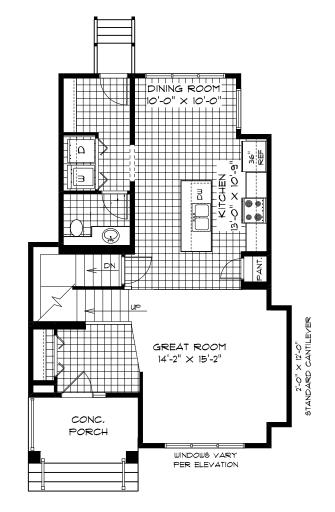

MAIN FLOOR PLAN

789 Sq. Ft.

SECOND FLOOR PLAN

701 Sq. Ft.

OPTIONAL LOWER LEVEL FLOOR PLAN

Finished Area: 527 Sq. Ft.