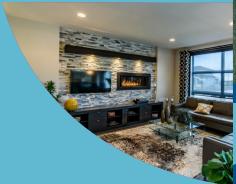

### HOME FEATURES

Bedroom: 3 Bath: 2.5

Total: 1,490 Sq. Ft.

Elevation A B C D – Concept Only RG 106 - 20

- Covered Concrete Front Porch Entrance
- Large Great Room with Cantilever
- 9' Main Floor Ceiling Height
- Galley Style Kitchen with Pantry and Island with Eating Lip
- Convenient Main Floor Laundry
- Rear Mudroom Entrance with Rod & Shelves
- WIC and Private Ensuite in Master Bedroom
- Lower Level Optional to Develop Adding an Additional Bedroom, 3rd Bath, and Rec. Room