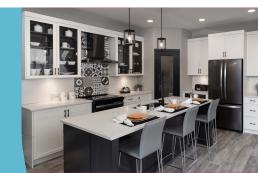

### HOME FEATURES

Bedroom: 3 Bath: 2.5

Total: 1,490 Sq. Ft.

Elevation A B C D – Concept Only RG 106 - 20

- Covered Concrete Front Porch Entrance
- Large Great Room with Cantilever
- 9' Main Floor Ceiling Height
- Galley Style Kitchen with Pantry and Island with Eating Lip
- Convenient Main Floor Laundry
- Rear Mudroom Entrance with Rod & Shelves
- WIC and Private Ensuite in Master Bedroom
- Lower Level Optional to Develop Adding an Additional Bedroom, 3rd Bath, and Rec. Room