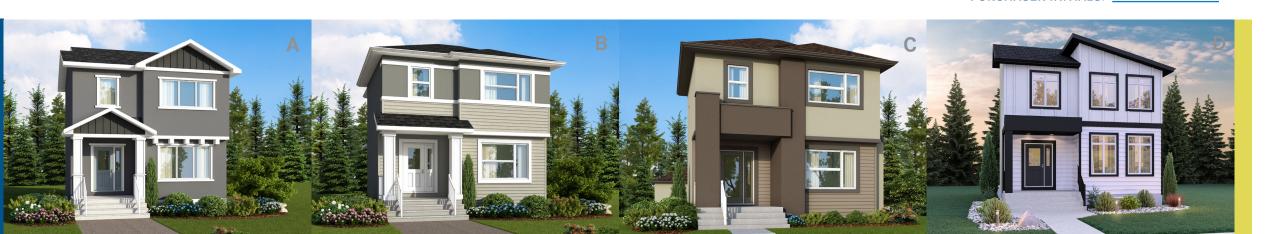

### **HOME FEATURES**

Bedroom: 3 Bath: 2.5

Main Floor: 789 Sq. Ft. Second Floor: 701 Sq. Ft. Total: 1,490 Sq. Ft.

Elevation A B C D – Concept Only RG 106 – 2020

### HOME FEATURES

Bedroom: 3 Bath: 2.5

Total: 1,490 Sq. Ft.

Elevation A B C D – Concept Only RG 106 - 20

- Covered Concrete Front Porch Entrance
- Large Great Room with Cantilever
- 9' Main Floor Ceiling Height
- Galley Style Kitchen with Pantry and Island with Eating Lip
- Convenient Main Floor Laundry
- Rear Mudroom Entrance with Rod & Shelves
- WIC and Private Ensuite in Master Bedroom
- Lower Level Optional to Develop Adding an Additional Bedroom, 3rd Bath, and Rec. Room

## **ELEVATIONS**

Elevation A B C D
Concept Only
Shown with Opt.
Exterior Lighting and
Materials (See Reverse for Details)

PURCHASER INITIALS: \_\_\_