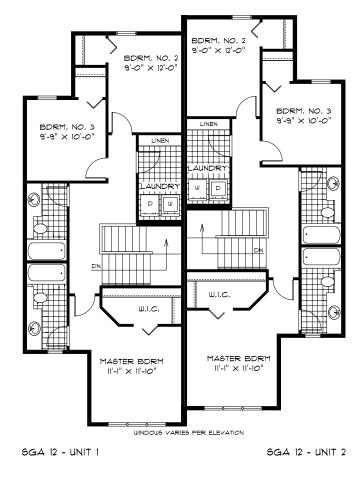

### SECOND FLOOR PLAN

858 Sq. Ft.

### **HOME FEATURES**

Bedroom: 3 Bath: 2.5

Main Floor: 660 Sq. Ft. Second Floor: 858 Sq. Ft. Total: 1,518 Sq. Ft.

### HOME FEATURES

Bedroom: 3 Bath: 2.5

Main Floor: 660 Sq. Ft. Second Floor: 858 Sq. Ft. Total: 1,518 Sq. Ft.

Elevations A B C – Concept Only SGA 12 - 20

- Front Attached Garage and Covered Entrance
- Spacious Foyer with Walk-in Coat Closet
- Galley Style Kitchen with Island with Eating Lip
- Main Floor Powder Room
- Large Great Room Towards Rear
- Master Bedroom with Private Ensuite and WIC
- Second Floor Laundry Room with Linen Shelf
- 9' Main Floor Ceiling Height
- Lower Level of Home Optional to Develop, Adding an Additional Bedroom, 3rd Full Bath, and Rec. Room