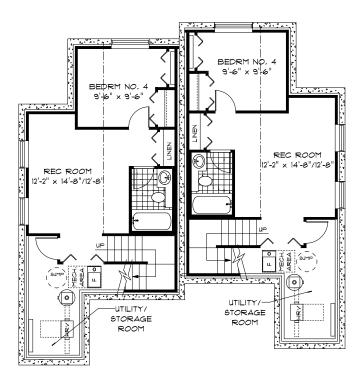

### OPTIONAL LOWER LEVEL FLOOR PLAN

Finished Area: 435 Sq. Ft.

PURCHASER INITIALS: