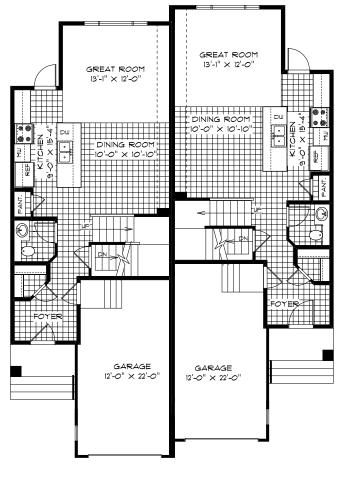

### **HOME FEATURES**

Bedroom: 3 Bath: 2.5

Main Floor: 660 Sq. Ft. Second Floor: 858 Sq. Ft. Total: 1,518 Sq. Ft.

SGA 12 - UNIT 1

MAIN FLOOR PLAN

660 Sq. Ft.

### SECOND FLOOR PLAN

858 Sq. Ft.

### OPTIONAL LOWER LEVEL FLOOR PLAN

Finished Area: 435 Sq. Ft.

PURCHASER INITIALS: