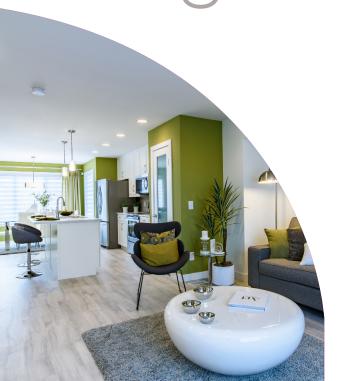

### HOME FEATURES

Bedroom: 3 Bath: 2.5

Unit 1 & 5 Total: 1,328 Sq. Ft. Unit 2 & 4 Total: 1,352 Sq. Ft. Unit 3 Total: 1,326 Sq. Ft

Elevation A– Concept Only

TH 5 - 20

- Front Porch Entrance with Coat Closet in Foyer Porch Varies per Unit
- Spacious Living Room Towards Front of Home
- Vinyl Plank Flooring Throughout Main Floor
- Galley Style or Corner Kitchen with Island Complete with Eating Lip - Varies per Unit
- Stainless Steel Over-the-Range Microwave
- 6" Potlights in Kitchen and Living Room
- Hanging Pendant Lights above Kitchen Island
- Convenient Main Floor Powder Room
- Private Ensuite and WIC in Master Bedroom
- Second Floor Laundry Room with Linen Shelves
- Rear Entrance to Home with Coat Closet