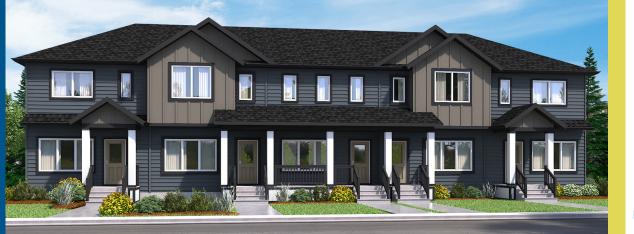

# THE **NEWPORT**

### **HOME FEATURES**

Bedroom: 3 Bath: 2.5

Main Floor Unit 1 & 5: 664 Sq. Ft. Second Floor Unit 1 & 5: 664 Sq. Ft.

Main Floor Unit 2 & 4: 663 Sq. Ft. Second Floor Unit 2 & 4: 689 Sq. Ft.

Main Floor Unit 3: 663 Sq. Ft. Second Floor Unit 3: 663 Sq. Ft. Elevation A – Concept Only TH 5 – 2020

## THE NEWPORT

### HOME FEATURES

Bedroom: 3 Bath: 2.5

Unit 1 & 5 Total: 1,328 Sq. Ft. Unit 2 & 4 Total: 1,352 Sq. Ft. Unit 3 Total: 1,326 Sq. Ft

Elevation A– Concept Only

TH 5 - 20

- Front Porch Entrance with Coat Closet in Foyer Porch Varies per Unit
- Spacious Living Room Towards Front of Home
- Vinyl Plank Flooring Throughout Main Floor
- Galley Style or Corner Kitchen with Island Complete with Eating Lip - Varies per Unit
- Stainless Steel Over-the-Range Microwave
- 6" Potlights in Kitchen and Living Room
- Hanging Pendant Lights above Kitchen Island
- Convenient Main Floor Powder Room
- Private Ensuite and WIC in Master Bedroom
- Second Floor Laundry Room with Linen Shelves
- Rear Entrance to Home with Coat Closet

### **ELEVATIONS**

• Elevation A- Concept Only