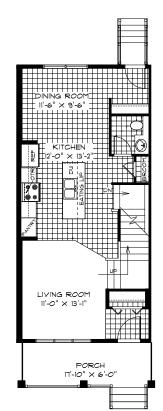

### HOME FEATURES

Bedroom: 3 Bath: 2.5

Unit 1 & 5 Total: 1,328 Sq. Ft. Unit 2 & 4 Total: 1,352 Sq. Ft. Unit 3 Total: 1,326 Sq. Ft

Elevation A– Concept Only

TH 5 - 20

- Front Porch Entrance with Coat Closet in Foyer Porch Varies per Unit
- Spacious Living Room Towards Front of Home
- Vinyl Plank Flooring Throughout Main Floor
- Galley Style or Corner Kitchen with Island Complete with Eating Lip - Varies per Unit
- Stainless Steel Over-the-Range Microwave
- 6" Potlights in Kitchen and Living Room
- Hanging Pendant Lights above Kitchen Island
- Convenient Main Floor Powder Room
- Private Ensuite and WIC in Master Bedroom
- Second Floor Laundry Room with Linen Shelves
- Rear Entrance to Home with Coat Closet

MAIN FLOOR UNIT 1 & 5 PLAN

664 Sq. Ft.

MAIN FLOOR UNIT 2 & 4 PLAN

663 Sq. Ft.

MAIN FLOOR UNIT 3 PLAN

663 Sq. Ft.

SECOND FLOOR UNIT 1 & 5 PLAN

664 Sq. Ft.