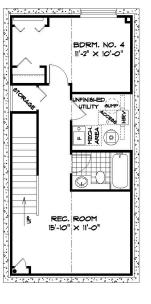

# OPTIONAL LOWER LEVEL UNIT 1 & 5 PLAN

Finished Area: 421 Sq. Ft.

OPTIONAL LOWER LEVEL UNIT 2, 3 & 4 PLAN

Finished Area: 424 Sq. Ft.

PURCHASER INITIALS: \_