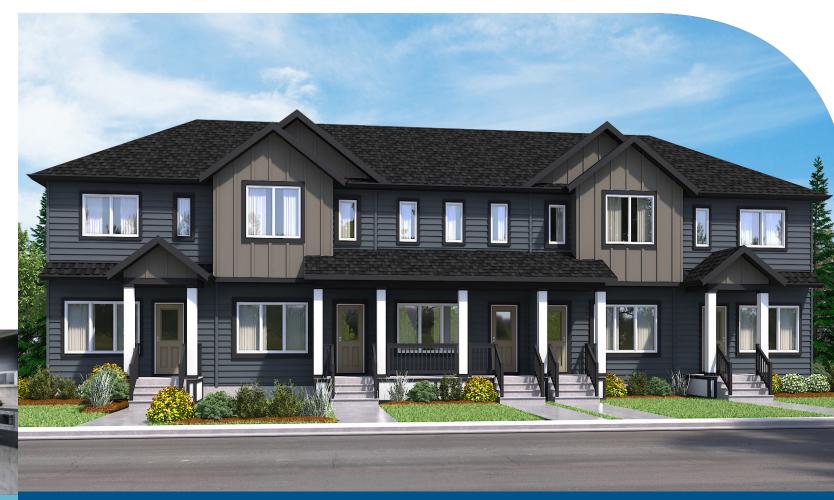

# THE **NEWPORT**

### **HOME FEATURES**

Bedroom: 3 Bath: 2.5

Main Floor Unit 1 & 5: 664 Sq. Ft. Second Floor Unit 1 & 5: 664 Sq. Ft.

Main Floor Unit 2 & 4: 663 Sq. Ft. Second Floor Unit 2 & 4: 689 Sq. Ft.

Main Floor Unit 3: 663 Sq. Ft. Second Floor Unit 3: 663 Sq. Ft. Elevation A – Concept Only TH 5 – 2020

### **ELEVATIONS**

• Elevation A- Concept Only