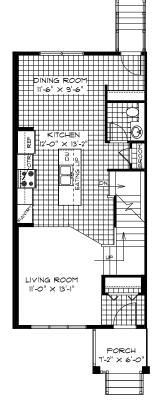

### **HOME FEATURES**

Bedroom: 3 Bath: 2.5

Main Floor Unit 1 & 5: 664 Sq. Ft. Second Floor Unit 1 & 5: 664 Sq. Ft.

Main Floor Unit 2 & 4: 663 Sq. Ft. Second Floor Unit 2 & 4: 689 Sq. Ft.

Main Floor Unit 3: 663 Sq. Ft. Second Floor Unit 3: 663 Sq. Ft. Elevation A – Concept Only TH 5 – 2020

MAIN FLOOR UNIT 1 & 5 PLAN

664 Sq. Ft.

MAIN FLOOR UNIT 2 & 4 PLAN

663 Sq. Ft.

MAIN FLOOR UNIT 3 PLAN

663 Sq. Ft.

SECOND FLOOR UNIT 1 & 5 PLAN

664 Sq. Ft.