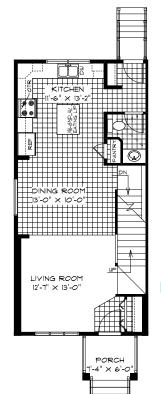

MAIN FLOOR UNIT 1 & 5 PLAN

664 Sq. Ft.

MAIN FLOOR UNIT 2 & 4 PLAN

663 Sq. Ft.

MAIN FLOOR UNIT 3 PLAN

663 Sq. Ft.

SECOND FLOOR UNIT 1 & 5 PLAN

664 Sq. Ft.