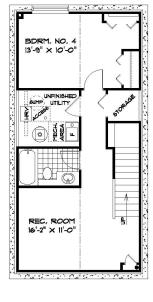

# OPTIONAL LOWER LEVEL UNIT 1 & 5 PLAN

Finished Area: 421 Sq. Ft.

OPTIONAL LOWER LEVEL UNIT 2, 3 & 4 PLAN

Finished Area: 424 Sq. Ft.

PURCHASER INITIALS: \_