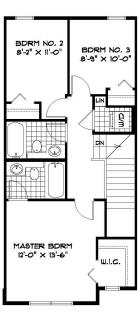

### HOME FEATURES

Bedroom: 3 Bath: 2.5

Unit 1 & 5 Total: 1,328 Sq. Ft. Unit 2 & 4 Total: 1,352 Sq. Ft. Unit 3 Total: 1,326 Sq. Ft

Elevation A– Concept Only

TH 5 - 20

- Front Porch Entrance with Coat Closet in Foyer Porch Varies per Unit
- Spacious Living Room Towards Front of Home
- Vinyl Plank Flooring Throughout Main Floor
- Galley Style or Corner Kitchen with Island Complete with Eating Lip - Varies per Unit
- Stainless Steel Over-the-Range Microwave
- 6" Potlights in Kitchen and Living Room
- Hanging Pendant Lights above Kitchen Island
- Convenient Main Floor Powder Room
- Private Ensuite and WIC in Master Bedroom
- Second Floor Laundry Room with Linen Shelves
- Rear Entrance to Home with Coat Closet

SECOND FLOOR UNIT 2 & 4 PLAN

689 Sq. Ft.

SECOND FLOOR UNIT 3 PLAN

663 Sq. Ft.