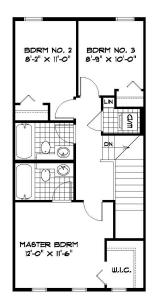

MAIN FLOOR UNIT 1 & 5 PLAN

664 Sq. Ft.

MAIN FLOOR UNIT 2 & 4 PLAN

663 Sq. Ft.

MAIN FLOOR UNIT 3 PLAN

663 Sq. Ft.

SECOND FLOOR UNIT 1 & 5 PLAN

664 Sq. Ft.

SECOND FLOOR UNIT 2 & 4 PLAN

689 Sq. Ft.

SECOND FLOOR UNIT 3 PLAN

663 Sq. Ft.