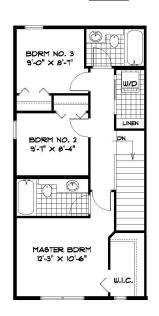

### **HOME FEATURES**

Bedroom: 3 Bath: 2.5

Main Floor Unit 1 & 5: 664 Sq. Ft. Second Floor Unit 1 & 5: 664 Sq. Ft.

Main Floor Unit 2 & 4: 663 Sq. Ft. Second Floor Unit 2 & 4: 689 Sq. Ft.

Main Floor Unit 3: 663 Sq. Ft. Second Floor Unit 3: 663 Sq. Ft. Elevation A – Concept Only TH 5 – 2020

SECOND FLOOR UNIT 2 & 4 PLAN

689 Sq. Ft.

SECOND FLOOR UNIT 3 PLAN

663 Sq. Ft.