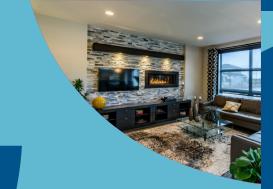

### HOME FEATURES

Bedroom: 3 Bath: 2.5

Unit 1 & 5 Total: 1,328 Sq. Ft. Unit 2 & 4 Total: 1,352 Sq. Ft. Unit 3 Total: 1,326 Sq. Ft

Elevation A– Concept Only

TH 5 - 20

- Front Porch Entrance with Coat Closet in Foyer Porch Varies per Unit
- Spacious Living Room Towards Front of Home
- Vinyl Plank Flooring Throughout Main Floor
- Galley Style or Corner Kitchen with Island Complete with Eating Lip - Varies per Unit
- Stainless Steel Over-the-Range Microwave
- 6" Potlights in Kitchen and Living Room
- Hanging Pendant Lights above Kitchen Island
- Convenient Main Floor Powder Room
- Private Ensuite and WIC in Master Bedroom
- Second Floor Laundry Room with Linen Shelves
- Rear Entrance to Home with Coat Closet