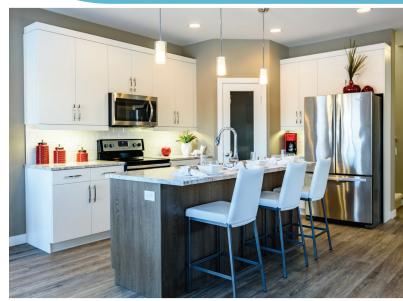

## SHOW HOME!

- 3 Bedroom and 2.5 Bathroom Attached 2-Storey Home
- 22' x 22' Front Attached Garage
- Kitchen Includes an Island with Eating Lip and Corner Pantry
- Spacious Second Floor Loft
- Painted Front and Overhead Garage Door
- Built-in Maple Entertainment Unit in Great Room Cantilever
- Private Side Entrance to Home
- Flat Painted Ceilings Throughout Home
- 6" Potlights in Kitchen and Great Room
- Luxury Vinyl Plank Flooring Throughout Main Level
- Ceramic Tile Backsplash and Undercabinet Lighting
- 3 Hanging Potlights Over Kitchen Island
- Audio Package in Dining Room and Ensuite
- Main Floor Powder Room at Front of Home
- Master Bedroom Includes a 5' Shower and WIC
- 3" Casing and 4" Baseboards
- Poured Piled Concrete Foundation
- Lower Level of Home Optional to Develop Adding a 4th Bedroom, 3rd Full Bathroom, and Rec. Room