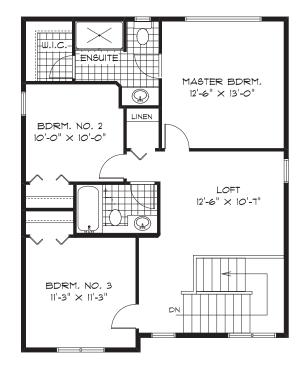

## 20 Atlas The Cottonwood DG 18 C 1871 SQ FT

20 ATLAS

( FINISHED AREA 540 SQ. FT. )

20 ATLAS MAIN FLOOR PLAN (928 SQ, FT, )

20 ATLAS SECOND FLOOR PLAN ( 925 SQ, FT, )

Plans and prices are subject to change without notice. The builder reserves the right to change material or specifications without notice, but guarantees for equal or greater value. Room dimensions illustrated are approxamite and may vary. Garage dimensions are exterior. Illustrations are artist concepts and may vary.