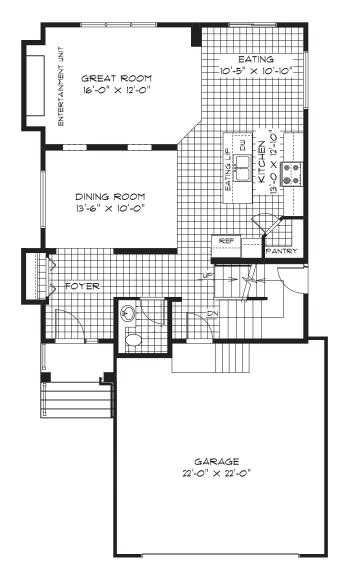

## 20 Atlas The Cottonwood DG 18 C 1871 SQ FT

20 ATLAS

( FINISHED AREA 540 SQ. FT. )

20 ATLAS MAIN FLOOR PLAN (928 SQ, FT, )

20 ATLAS SECOND FLOOR PLAN ( 925 SQ, FT, )

Plans and prices are subject to change without notice. The builder reserves the right to change material or specifications without notice, but guarantees for equal or greater value. Room dimensions illustrated are approxamite and may vary. Garage dimensions are exterior. Illustrations are artist concepts and may vary.