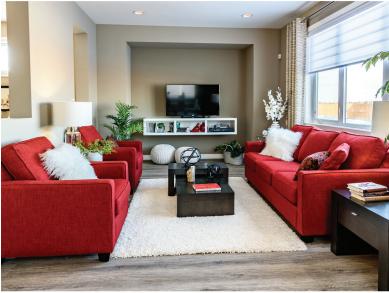

## SHOW HOME!

- 3 Bedroom and 2.5 Bathroom Attached 2-Storey Home
- 22' x 22' Front Attached Garage
- Kitchen Includes an Island with Eating Lip and Corner Pantry
- Spacious Second Floor Loft
- Painted Front and Overhead Garage Door
- Built-in Maple Entertainment Unit in Great Room Cantilever
- Private Side Entrance to Home
- Flat Painted Ceilings Throughout Home
- 6" Potlights in Kitchen and Great Room
- Luxury Vinyl Plank Flooring Throughout Main Level
- Ceramic Tile Backsplash and Undercabinet Lighting
- 3 Hanging Potlights Over Kitchen Island
- Audio Package in Dining Room and Ensuite
- Main Floor Powder Room at Front of Home
- Master Bedroom Includes a 5' Shower and WIC
- 3" Casing and 4" Baseboards
- Poured Piled Concrete Foundation
- Lower Level of Home Optional to Develop Adding a 4th Bedroom, 3rd Full Bathroom, and Rec. Room