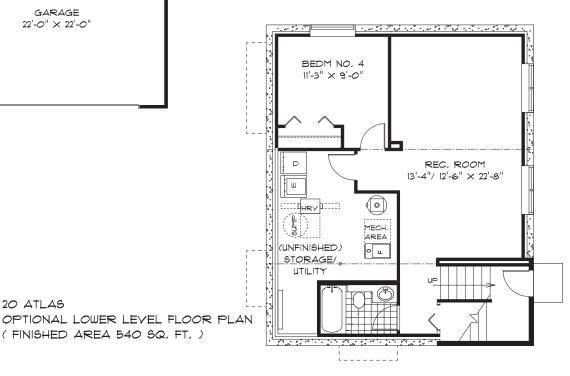

## 20 Atlas The Cottonwood DG 18 C 1871 SQ FT

20 ATLAS

( FINISHED AREA 540 SQ. FT. )

20 ATLAS MAIN FLOOR PLAN (928 SQ, FT, )

20 ATLAS SECOND FLOOR PLAN ( 925 SQ, FT, )

Plans and prices are subject to change without notice. The builder reserves the right to change material or specifications without notice, but guarantees for equal or greater value. Room dimensions illustrated are approxamite and may vary. Garage dimensions are exterior. Illustrations are artist concepts and may vary.