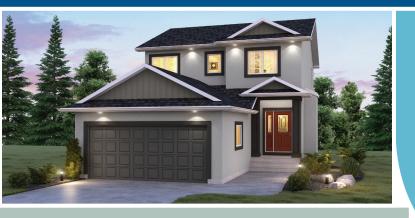

## SHOW HOME!

- 3 Bedroom and 2.5 Bathroom Attached 2-Storey Home
- 22' x 22' Front Attached Garage
- Kitchen Includes an Island with Eating Lip and Corner Pantry
- Spacious Second Floor Loft
- Painted Front and Overhead Garage Door
- Built-in Maple Entertainment Unit in Great Room Cantilever
- Private Side Entrance to Home
- Flat Painted Ceilings Throughout Home
- 6" Potlights in Kitchen and Great Room
- Luxury Vinyl Plank Flooring Throughout Main Level
- Ceramic Tile Backsplash and Undercabinet Lighting
- 3 Hanging Potlights Over Kitchen Island
- Audio Package in Dining Room and Ensuite
- Main Floor Powder Room at Front of Home
- Master Bedroom Includes a 5' Shower and WIC
- 3" Casing and 4" Baseboards
- Poured Piled Concrete Foundation
- Lower Level of Home Optional to Develop Adding a 4th Bedroom, 3rd Full Bathroom, and Rec. Room

## Welcome to Aurora at North Point

20 Atlas The Cottonwood DG 18 C 1871 SQ FT

BLAIR JAQUET
Wilke and Company
New Home Sales Consultant
204-955-9995 • bjaquet@qualico.com

BroadviewHomesWpg.com