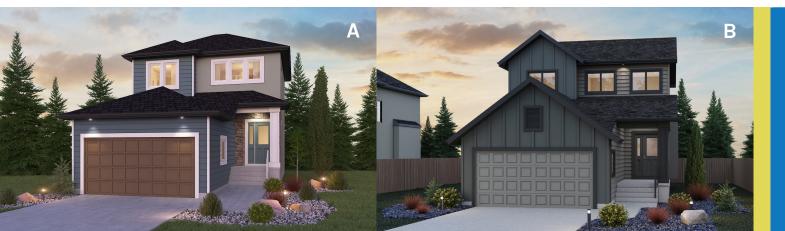

# THE DAWSON

Photos shown are of the DG 11 model with upgraded features.

As part of the new home building process, Broadview Homes offers every home buyer a three-hour personal consultation with a Certified Interior Decorator in the 4,000 square foot design centre, designQ.

### HOME FEATURES

Bedroom: 3 Bath: 2.5 Total: 1,765 Sq. Ft.

Elevation A B – Concept Only DG 11 – 2023

Plans and prices are subject to change without notice. Exterior renderings are for marketing purposes and may vary from actual standards included. The builder reserves the right to change material or specifications without notice,but guarantees that change will be of equal or greater value. Room dimensions are approximate. Windows in cantilevers and size of cantilevers are subject to side yard restrictions. Garage dimensions are exterior. Illustrations are artist concepts and may vary. (11/23)

## HOME **FEATURES**

Bedroom: 3 Bath: 2.5

Total: 1,765 Sq. Ft.

Elevation A B – Concept Only DG 11 - 23

- Front Attached Garage
- Covered Concrete Front Porch Entrance
- Covenient Main Floor Laundry Room & Mudroom From Garage
- Spacious Corner Kitchen with Walk-in Pantry & Island with Eating Lip
- Optional Cantilever or Optional Fireplace and Entertainment Unit in Great Room
- Rear Patio Door Off Eating Area
- Versatile Second Floor Loft
- Private Ensuite & WIC in Primary Bedroom
- Lower Level Optional to Develop Adding an Additional Bedroom, 3rd Bath, and Rec. Room

#### **ELEVATIONS:**

Elevations Shown are Concept Only and May Vary from Standard.

Shown with Optional Exterior Lighting & Features

A QUALICO<sup>®</sup> Company