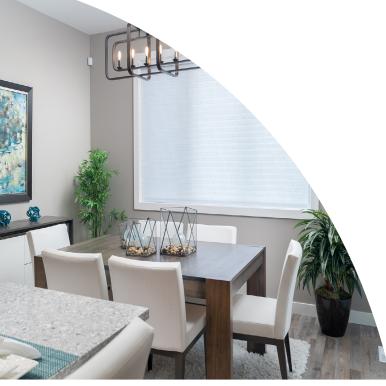

# THE DAWSON

Photos shown are of the DG 11 model with upgraded features.

As part of the new home building process, Broadview Homes offers every home buyer a three-hour personal consultation with a Certified Interior Decorator in the 4,000 square foot design centre, designQ.

## HOME **FEATURES**

Bedroom: 3 Bath: 2.5

Total: 1,765 Sq. Ft.

Elevation A B – Concept Only DG 11 - 23

- Front Attached Garage
- Covered Concrete Front Porch Entrance
- Covenient Main Floor Laundry Room & Mudroom From Garage
- Spacious Corner Kitchen with Walk-in Pantry & Island with Eating Lip
- Optional Cantilever or Optional Fireplace and Entertainment Unit in Great Room
- Rear Patio Door Off Eating Area
- Versatile Second Floor Loft
- Private Ensuite & WIC in Primary Bedroom
- Lower Level Optional to Develop Adding an Additional Bedroom, 3rd Bath, and Rec. Room