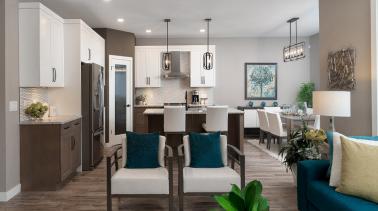

# THE DAWSON

Photos shown are of the DG 11 model with upgraded features.

As part of the new home building process, Broadview Homes offers every home buyer a three-hour personal consultation with a Certified Interior Decorator in the 4,000 square foot design centre, designQ.

## HOME **FEATURES**

Bedroom: 3 Bath: 2.5

Total: 1,765 Sq. Ft.

Elevation A B – Concept Only DG 11 - 23

- Front Attached Garage
- Covered Concrete Front Porch Entrance
- Covenient Main Floor Laundry Room & Mudroom From Garage
- Spacious Corner Kitchen with Walk-in Pantry & Island with Eating Lip
- Optional Cantilever or Optional Fireplace and Entertainment Unit in Great Room
- Rear Patio Door Off Eating Area
- Versatile Second Floor Loft
- Private Ensuite & WIC in Primary Bedroom
- Lower Level Optional to Develop Adding an Additional Bedroom, 3rd Bath, and Rec. Room