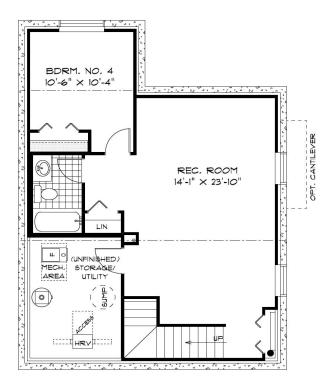

e
- Covenient Main Floor Laundry Room & Mudroom From Garage
- Spacious Corner Kitchen with Walk-in Pantry & Island with Eating Lip
- Optional Cantilever or Optional Fireplace and Entertainment Unit in Great Room
- Rear Patio Door Off Eating Area
- Versatile Second Floor Loft
- Private Ensuite & WIC in Primary Bedroom
- Lower Level Optional to Develop Adding an Additional Bedroom, 3rd Bath, and Rec. Room



**FLOOR PLAN** 

916 Sq. Ft.



## BDRM. NO. 1 BDRM. NO. 2 13'-4" × 11'-7" 10'-5" × 10'-11' MOUITE G LOFT 8'-5" × 12'-3" BDRM. NO. 3 10'-0" × 10'-3" FRONT WINDOWS VARY PER ELEVATION

## SECOND **FLOOR PLAN**

849 Sq. Ft.

#### **ELEVATIONS:**

Elevations Shown are Concept Only and May Vary from Standard.

Shown with Optional Exterior Lighting & Features



A QUALICO<sup>®</sup> Company



### **OPTIONAL LOWER** LEVEL FLOOR PLAN

Finished Area: 638 Sq. Ft.