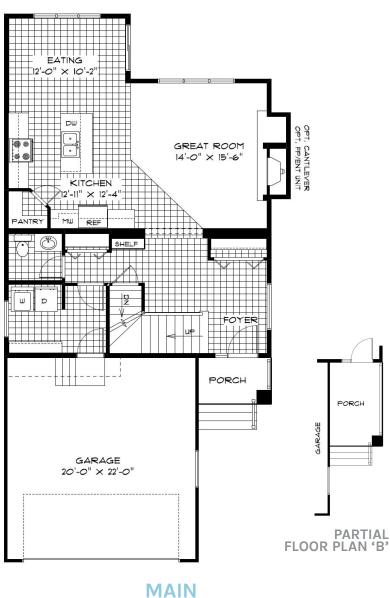

**FLOOR PLAN** 

916 Sq. Ft.

## BDRM. NO. 1 BDRM. NO. 2 13'-4" × 11'-7" 10'-5" × 10'-11' MOUITE G LOFT 8'-5" × 12'-3" BDRM. NO. 3 10'-0" × 10'-3" FRONT WINDOWS VARY PER ELEVATION