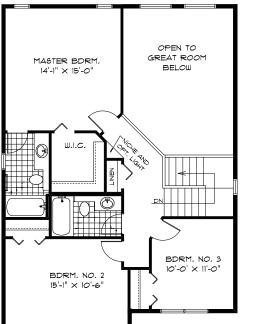

### **SECOND FLOOR PLAN**

887 Sq. Ft.

# WINDOWS YARY PER ELEV.

FRONT WINDOWS & WALL PLANES YARY PER ELEVATION

BROADVIEW - DG 16 SECOND FLOOR PLAN 'A'

OPTIONAL MAIN FLOOR BEDROOM