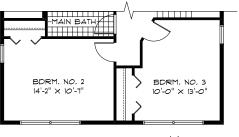

PARTIAL SECOND FLOOR PLAN 'F' ( 913 SQ, FT, )

PARTIAL SECOND FLOOR PLAN 'G' (900 SQ, FT, )

**PURCHASER INITIALS:** 