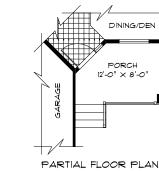

**ELEVATIONS:** Concept Only Shown with

BROADYIEW - DG 16 'F' & 'H' ADD 8 SQ, FT, FOR OPT, EATING ALCOYE

1,151 Sq. Ft.

PARTIAL FLOOR PLAN STANDARD ENTRY 'A & 'G'

( ADD 29 SQ FT SQ, FT, )