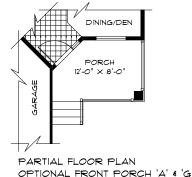

**ELEVATIONS:** Concept Only Shown with

BROADYIEW - DG 16 'F' & 'H' ADD 8 SQ, FT, FOR OPT, EATING ALCOYE

1,151 Sq. Ft.

PARTIAL FLOOR PLAN STANDARD ENTRY 'A & 'G'

( ADD 29 SQ FT SQ, FT, )