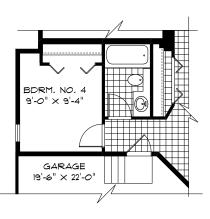

### SECOND FLOOR PLAN WITH OPTIONAL 4TH **BEDROOM**

1,134 Sq. Ft.

**OPTIONAL LOWER** LEVEL FLOOR PLAN

**OPTIONAL DELUXE** 

MASTER BEDRM

BDRM, NO. 2

**ENSUITE LAYOUT** 

Finished Area: 767 Sq. Ft.