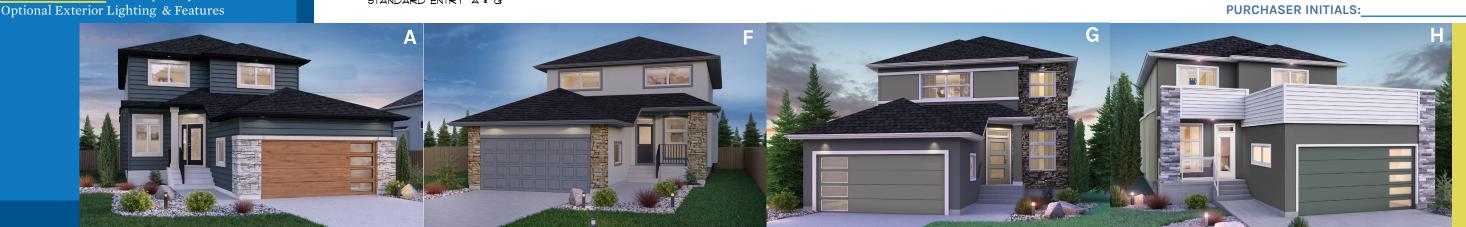

# **HOME FEATURES**

THE

Bath: 2.5 or 3

Bedroom: 3, 4 or 5 Main Floor: 1,151 Sq. Ft. Second Floor: 887 Sq. Ft. Total: 2,038 Sq. Ft.

Elevations A F G H – Concept Only DG 16 - 2021

Plans and prices are subject to change without notice. Exterior renderings are for marketing purposes and may vary from actual standards included. The builder reserves the right to change

## HOME **FEATURES**

Bedroom: 3, 4 or 5 Bath: 2.5 or 3

Main Floor: 1,151 Sq. Ft. Second Floor: 887 Sq. Ft. Total: 2,038 Sq. Ft.

Elevations A F G H- Concept Only