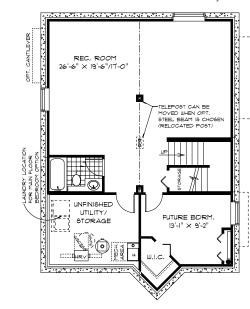

### SECOND FLOOR PLAN WITH OPTIONAL 4TH **BEDROOM**

1,134 Sq. Ft.

**OPTIONAL LOWER** LEVEL FLOOR PLAN

**OPTIONAL DELUXE** 

MASTER BEDRM

BDRM, NO. 2

**ENSUITE LAYOUT** 

Finished Area: 767 Sq. Ft.