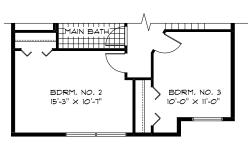

### SECOND FLOOR PLAN WITH OPTIONAL 4TH **BEDROOM**

1,134 Sq. Ft.

**OPTIONAL LOWER** LEVEL FLOOR PLAN

**OPTIONAL DELUXE** 

MASTER BEDRM

BDRM, NO. 2

**ENSUITE LAYOUT** 

Finished Area: 767 Sq. Ft.