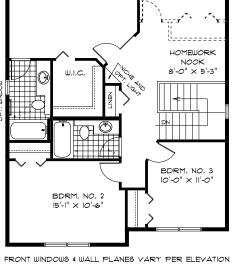

### **SECOND FLOOR PLAN**

887 Sq. Ft.

# WINDOWS YARY PER ELEV.

FRONT WINDOWS & WALL PLANES YARY PER ELEVATION

BROADVIEW - DG 16 SECOND FLOOR PLAN 'A'

OPTIONAL MAIN FLOOR BEDROOM