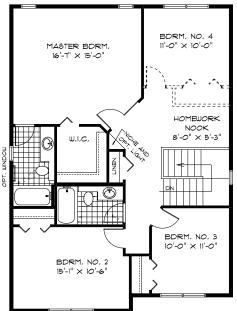

### SECOND FLOOR PLAN WITH OPTIONAL 4TH **BEDROOM**

1,134 Sq. Ft.

**OPTIONAL LOWER** LEVEL FLOOR PLAN

**OPTIONAL DELUXE** 

MASTER BEDRM

BDRM, NO. 2

**ENSUITE LAYOUT** 

Finished Area: 767 Sq. Ft.

PARTIAL SECOND FLOOR PLAN 'F' ( 913 SQ, FT, )

PARTIAL SECOND FLOOR PLAN 'G' (900 SQ, FT, )

**PURCHASER INITIALS:** 