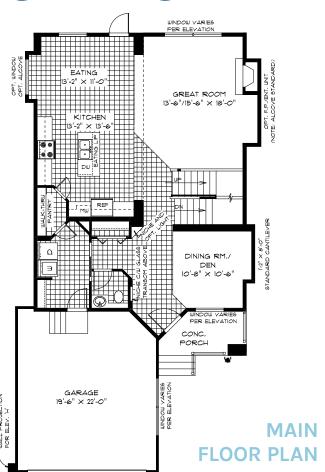

# **HOME FEATURES**

THE

Bath: 2.5 or 3

Bedroom: 3, 4 or 5 Main Floor: 1,151 Sq. Ft. Second Floor: 887 Sq. Ft. Total: 2,038 Sq. Ft.

Elevations A F G H – Concept Only DG 16 - 2021

Plans and prices are subject to change without notice. Exterior renderings are for marketing purposes and may vary from actual standards included. The builder reserves the right to change

## HOME **FEATURES**

Bedroom: 3, 4 or 5 Bath: 2.5 or 3

Main Floor: 1,151 Sq. Ft. Second Floor: 887 Sq. Ft. Total: 2,038 Sq. Ft.

Elevations A F G H- Concept Only

#### DG 16 - 21

- Front Attached Garage with Standard and Optional Front Porch Available Based on Elevation
- Main Floor Powder Room
- Den/Formal Dining Room at Front of Home
- Walk-thru Pantry and Island with Eating Lip
- Optional Cantilever in Eating Room
- Standard Cantilever in Great Room
- Great Room Features Standard 18' High Ceiling
- Optional Versatile Second Floor Loft or 4th Bedroom in Lieu of 18' Ceiling at Great Room
- WIC and Private Ensuite in Master Bedroom
- Optional Deluxe Ensuite Layout
- Lower Level of Home Optional to Develop