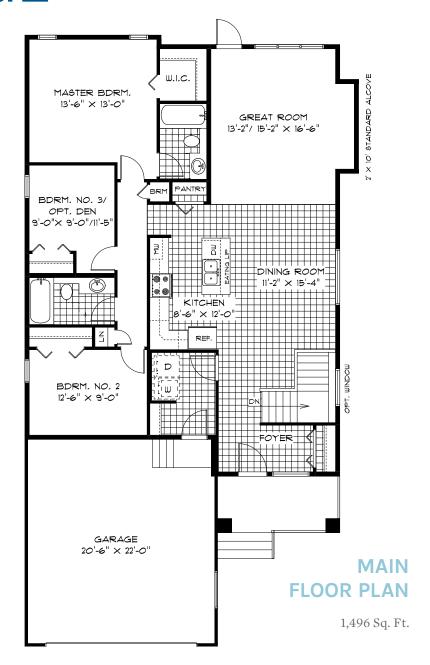

and may vary. (04/2021)

At Broadview Homes we are committed to providing a great throughout the selection and building process continuing after moving into

BroadviewHomeswpg.com

Bedroom: 3 Bath: 2

Main Floor: 1,496 Sq. Ft. Total: 1,496 Sq. Ft.

# THE HERITAGE

HOME FEATURES

Bedroom: 3 Bath: 2

Total: 1,496 Sq. Ft.

Elevation A – Concept Only

DG 33 - 21

- Large Front Attached Garage
- Covered Concrete Front Porch
- 9' Main Floor Ceiling Height
- Corner Kitchen with Island and Pantry
- Standard Cantilever in Great Room
- Rear Garden Door off of Great Room
- WIC and Private Ensuite in Master Bedroom
- Convenient Main Floor Laundry in Mudroom
- Lower Level Optional to Develop Adding an Additional Bedroom, 3rd Bath, and Rec. Room