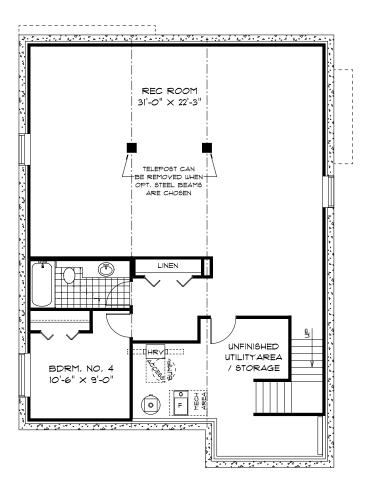

to change material or specifications without notice, but guarantees that change will be of equal or greater value. Room dimensions are approximate. Windows in cantilevers and size of cantilevers are subject to side

yard restrictions. Garage dimensions are exterior. Illustrations are artist concepts

# THE HERITAGE



HOME FEATURES

Bedroom: 3 Bath: 2

Total: 1,496 Sq. Ft.

Elevation A – Concept Only

DG 33 - 21

- Large Front Attached Garage
- Covered Concrete Front Porch
- 9' Main Floor Ceiling Height
- Corner Kitchen with Island and Pantry
- Standard Cantilever in Great Room
- Rear Garden Door off of Great Room
- WIC and Private Ensuite in Master Bedroom
- Convenient Main Floor Laundry in Mudroom
- Lower Level Optional to Develop Adding an Additional Bedroom, 3rd Bath, and Rec. Room





## OPTIONAL LOWER LEVEL FLOOR PLAN

Finished Area: 1,033 Sq. Ft.

## **ELEVATIONS**

 Elevation A – Concept Only
Shown with Opt. Exterior Lighting and Materials (See Reverse for Details)



**PURCHASER INITIALS:** 

| HOMES            |
|------------------|
| A QUALICO Compan |