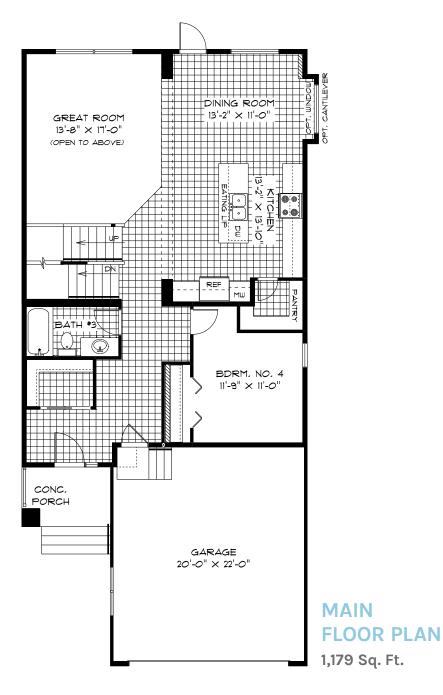

# HOME FEATURES

| Bedrooms: 4           | Elev |
|-----------------------|------|
| Bathrooms: 3          | Ren  |
| Total : 2,126 Sq. Ft. | DG   |

A QUALICO<sup>®</sup> Company

**Elevation A - Concept Only** 

# HOME **FEATURES**

Bedrooms: 4 Bathrooms: 3

Total: 2,126 Sq. Ft. **Elevation A - Concept Only** DG 48 - 2024

- Double Attached Garage
- Covered Concrete Front Porch
- 9' Main Floor Ceiling Height
- Kitchen with Island & Walk-In Pantry
- Main Floor Bedroom & Full Bath
- Opt. Window & Cantilever at Dining Room
- Great Room Open to Above
- Second Floor Laundry with Linen Shelves
- WIC & Ensuite in Primary Bedroom
- Optional Deluxe Ensuite Featuring a Soaker Tub & Glass Shower with Seat
- Lower Level of Home Optional to Develop