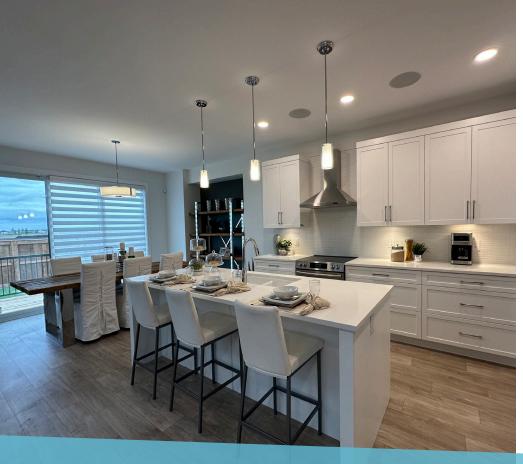

# THE EASTON

HOME MODEL

Photos shown are of the DG 48 model with various upgrades.

# HOME **FEATURES**

Bedrooms: 4 Bathrooms: 3

Total: 2,126 Sq. Ft. **Elevation A - Concept Only** DG 48 - 2024

- Double Attached Garage
- Covered Concrete Front Porch
- 9' Main Floor Ceiling Height
- Kitchen with Island & Walk-In Pantry
- Main Floor Bedroom & Full Bath
- Opt. Window & Cantilever at Dining Room
- Great Room Open to Above
- Second Floor Laundry with Linen Shelves
- WIC & Ensuite in Primary Bedroom
- Optional Deluxe Ensuite Featuring a Soaker Tub & Glass Shower with Seat
- Lower Level of Home Optional to Develop