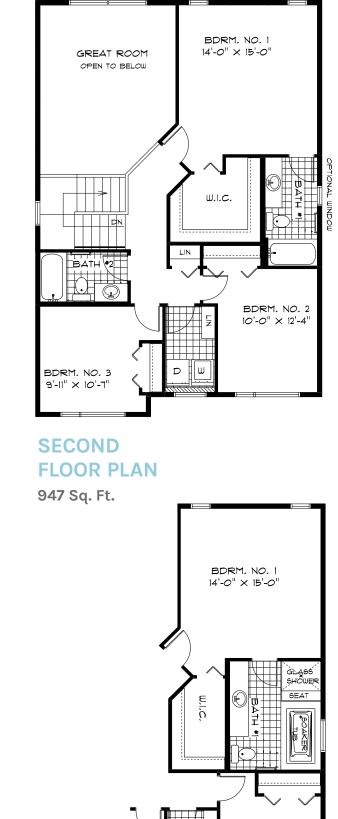

# HOME **FEATURES**

Bedrooms: 4 Bathrooms: 3

Total: 2,126 Sq. Ft. **Elevation A - Concept Only** DG 48 - 2024

- Double Attached Garage
- Covered Concrete Front Porch
- 9' Main Floor Ceiling Height
- Kitchen with Island & Walk-In Pantry
- Main Floor Bedroom & Full Bath
- Opt. Window & Cantilever at Dining Room
- Great Room Open to Above
- Second Floor Laundry with Linen Shelves
- WIC & Ensuite in Primary Bedroom
- Optional Deluxe Ensuite Featuring a Soaker Tub & Glass Shower with Seat
- Lower Level of Home Optional to Develop

## **SECOND FLOOR WITH OPTIONAL DELUXE** ENSUITE

**PURCHASER INITIALS:**