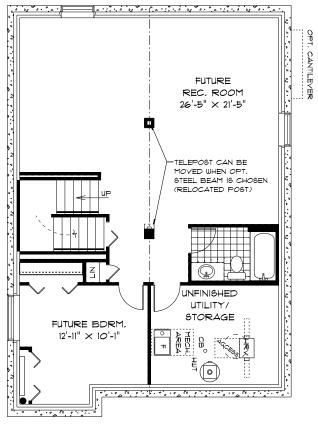

s: 3

Total: 2,126 Sq. Ft. **Elevation A - Concept Only** DG 48 - 2024

- Double Attached Garage
- Covered Concrete Front Porch
- 9' Main Floor Ceiling Height
- Kitchen with Island & Walk-In Pantry
- Main Floor Bedroom & Full Bath
- Opt. Window & Cantilever at Dining Room
- Great Room Open to Above
- Second Floor Laundry with Linen Shelves
- WIC & Ensuite in Primary Bedroom
- Optional Deluxe Ensuite Featuring a Soaker Tub & Glass Shower with Seat
- Lower Level of Home Optional to Develop







## **ELEVATION:**

**Elevation Shown is Concept Only** and May Vary from Standard.

Shown with Optional Exterior Lighting & Features

#### \*Please refer to our Standard Specifications for type of flooring included in each room/living space.

BDRM, NO. 2

10'-0" × 10'-0"

D IIШ



A QUALICO Compon



## **OPTIONAL LOWER** LEVEL FLOOR PLAN

804 Sq. Ft.

## **SECOND FLOOR WITH OPTIONAL DELUXE** ENSUITE

**PURCHASER INITIALS:**