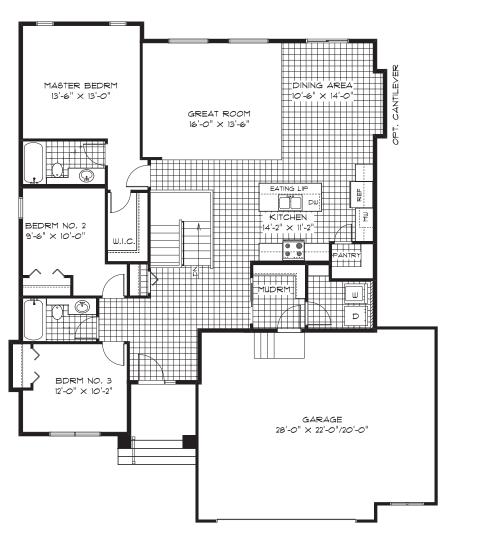

MAIN **FLOOR PLAN** 1,650 Sq. Ft.

# THE WAYSIDE

**HOME FEATURES** 

Total: 1,650 Sq. Ft.

Bedroom: 3

Bath: 2

## HOME **FEATURES**

Bedroom: 3 Bath: 2

Total: 1,650 Sq. Ft.

Elevation A – Concept Only DG 51 - 22

- Large Front Attached Garage with Storage Area
- Covered Concrete Front Porch Entrance
- 9' Main Floor Ceiling Height
- Covenient Main Floor Laundry and Mudroom
- Spacious Corner Kitchen with Walk-in Pantry & Island with Eating Lip
- Optional Cantilever available in Dining Room
- Private Ensuite and WIC in Primary Bedroom
- Lower Level Optional to Develop Adding an Additional Bedroom, 3rd Bath, and Rec. Room