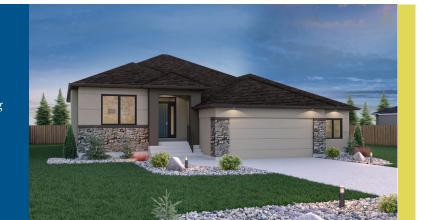

# THE WAYSIDE

**HOME FEATURES** 

Total: 1,650 Sq. Ft.

Bedroom: 3

Bath: 2

P 204-224-6155 E broadviewhomeswpg@qualico.com

A QUALICO<sup>®</sup> Company

Elevation A – Concept Only DG 51 – 2022

## THE WAYSIDE

## HOME **FEATURES**

Bedroom: 3 Bath: 2

Total: 1,650 Sq. Ft.

Elevation A – Concept Only DG 51 - 22

- Large Front Attached Garage with Storage Area
- Covered Concrete Front Porch Entrance
- 9' Main Floor Ceiling Height
- Covenient Main Floor Laundry and Mudroom
- Spacious Corner Kitchen with Walk-in Pantry & Island with Eating Lip
- Optional Cantilever available in Dining Room
- Private Ensuite and WIC in Primary Bedroom
- Lower Level Optional to Develop Adding an Additional Bedroom, 3rd Bath, and Rec. Room

#### **ELEVATIONS**

• Elevation A – Concept Only Shown with Opt. Exterior Lighting and Materials

A QUALICO<sup>®</sup> Company