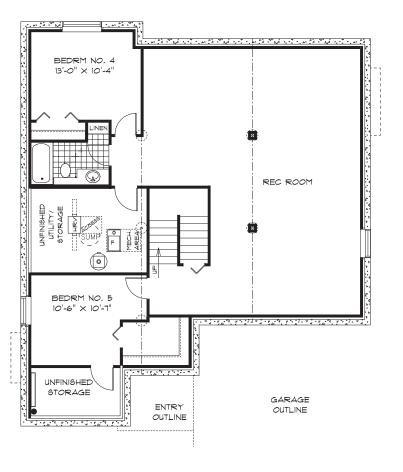

rd restrictions. Garage dimensions are exterior. Illustrations are artist concepts and may vary. (10/2021)

P 204-224-6155 E broadviewhomeswpg@qualico.com



A QUALICO<sup>®</sup> Company

Elevation A – Concept Only DG 51 – 2022

## THE WAYSIDE

## HOME **FEATURES**

Bedroom: 3 Bath: 2

Total: 1,650 Sq. Ft.

Elevation A – Concept Only DG 51 - 22

- Large Front Attached Garage with Storage Area
- Covered Concrete Front Porch Entrance
- 9' Main Floor Ceiling Height
- Covenient Main Floor Laundry and Mudroom
- Spacious Corner Kitchen with Walk-in Pantry & Island with Eating Lip
- Optional Cantilever available in Dining Room
- Private Ensuite and WIC in Primary Bedroom
- Lower Level Optional to Develop Adding an Additional Bedroom, 3rd Bath, and Rec. Room



MAIN **FLOOR PLAN** 1,650 Sq. Ft.



### **OPTIONAL LOWER** LEVEL FLOOR PLAN

Finished Area: 1,151 Sq. Ft.

#### **ELEVATIONS**

• Elevation A – Concept Only Shown with Opt. Exterior Lighting and Materials





A QUALICO<sup>®</sup> Company