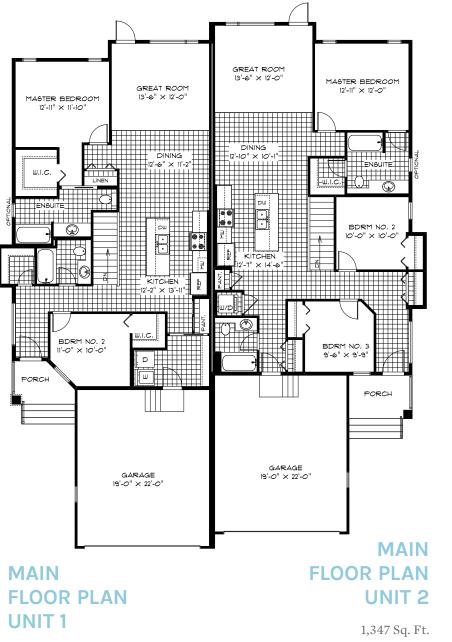

### **HOME FEATURES**

Bedroom: 2 or 3 Unit 1 Total: 1,296 Sq. Ft. Bath: 2 Unit 2 Total: 1,347 Sq. Ft.

P 204-224-6155 E broadviewhomeswpg@qualico.com

A QUALICO<sup>®</sup> Company

Elevation A – Concept Only DGA 01 – 2021

### HOME FEATURES

Bedroom: 2 or 3 Bath: 2

Unit 1 Total: 1,296 Sq. Ft. Unit 2 Total: 1,347 Sq. Ft.

Elevation A – Concept Only DGA 01 - 21

- Large Front Attached Garage
- Covered Concrete Front Porch Entrance
- 9' Main Floor Ceiling Height
- Convienent Main Floor Laundry
- Galley Style Kitchen with Island and Pantry
- Great Room Towards Rear with Garden Door
- WIC and Private Ensuite in Master Bedroom
- Lower Level Optional to Develop Adding an Additional Bedroom, 3rd Bath, and Rec. Room

1,296 Sq. Ft.