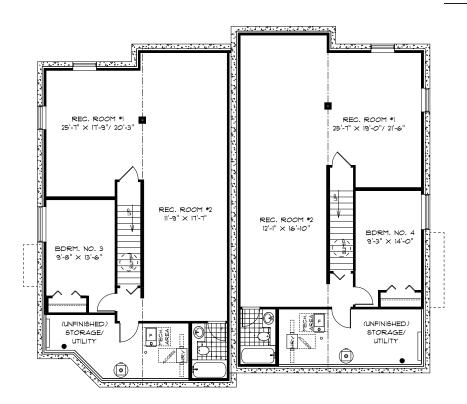

### OPTIONAL LOWER LEVEL UNIT 1

Finished Area: 909 Sq. Ft.

### OPTIONAL LOWER LEVEL UNIT 2

Finished Area: 933 Sq. Ft.