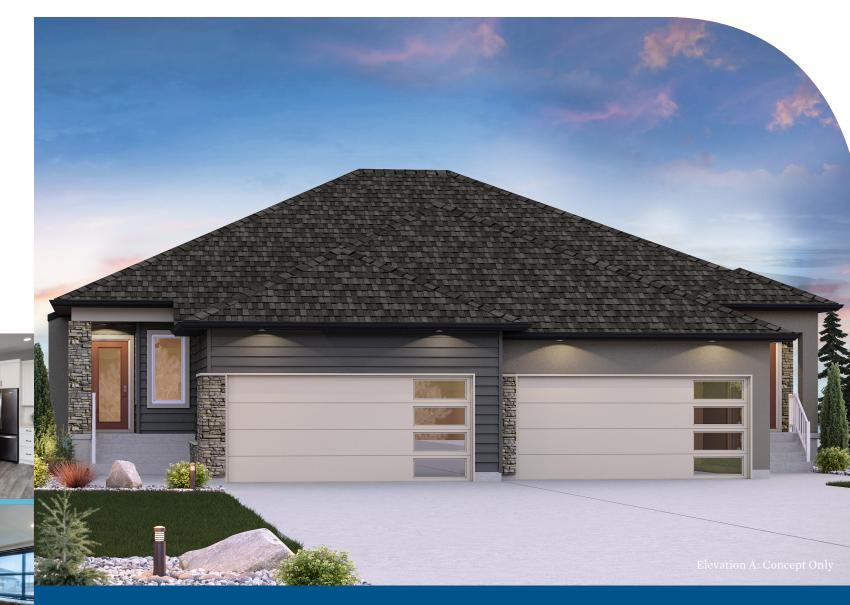

### **HOME FEATURES**

Bedroom: 2 or 3 Unit 1 Total: 1,296 Sq. Ft. Bath: 2 Unit 2 Total: 1,347 Sq. Ft.

P 204-224-6155 E broadviewhomeswpg@qualico.com

A QUALICO<sup>®</sup> Company

Elevation A – Concept Only DGA 01 – 2021

### HOME FEATURES

Bedroom: 2 or 3 Bath: 2

Unit 1 Total: 1,296 Sq. Ft. Unit 2 Total: 1,347 Sq. Ft.

Elevation A – Concept Only DGA 01 - 21

- Large Front Attached Garage
- Covered Concrete Front Porch Entrance
- 9' Main Floor Ceiling Height
- Convienent Main Floor Laundry
- Galley Style Kitchen with Island and Pantry
- Great Room Towards Rear with Garden Door
- WIC and Private Ensuite in Master Bedroom
- Lower Level Optional to Develop Adding an Additional Bedroom, 3rd Bath, and Rec. Room

### ELEVATIONS

- Elevation A Concept Only
- Shown with Opt. Exterior Lighting and Materials

PURCHASER INITIALS:

A QUALICO<sup>®</sup> Company