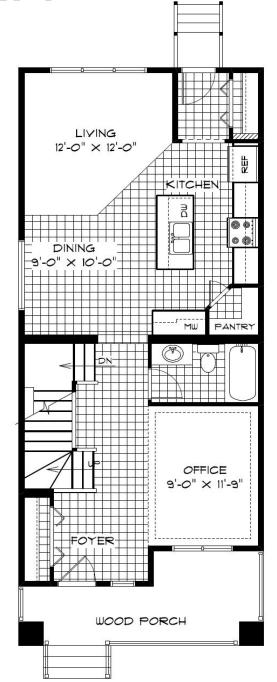

MAIN FLOOR PLAN 853 Sq. Ft.

SECOND FLOOR PLAN 875 Sq. Ft.

OPTIONAL LOWER LEVEL FLOOR PLAN

590 Sq. Ft.

## HOME FEATURES

Bedroom: 3 Bath: 3

Total: 1,728 Sq. Ft.

Elevations A– Concept Only RG 107 - 23

- Rear Detached Garage Design
- Full Main Floor Bathroom
- Open Concept Kitchen with Corner Pantry
- Convenient Main Floor Office Space
- Spacious Living Room at Rear of Home
- Versatile Second Floor Loft
- Convenient Second Floor Laundry Room
- WIC and Private Ensuite in Primary Bedroom
- Lower Level of Home Optional to Develop
- 1-2-5-10 Year New Home Warranty Program