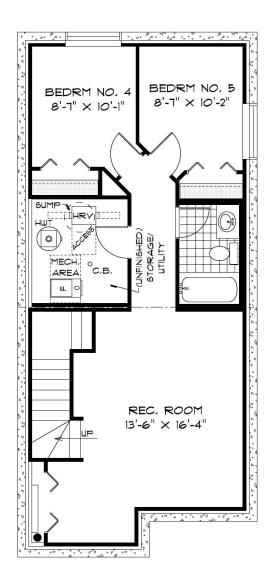

MAIN FLOOR PLAN 853 Sq. Ft.

SECOND FLOOR PLAN 875 Sq. Ft.

OPTIONAL LOWER LEVEL FLOOR PLAN

590 Sq. Ft.

## HOME FEATURES

Bedroom: 3 Bath: 3

Total: 1,728 Sq. Ft.

Elevations A– Concept Only RG 107 - 23

- Rear Detached Garage Design
- Full Main Floor Bathroom
- Open Concept Kitchen with Corner Pantry
- Convenient Main Floor Office Space
- Spacious Living Room at Rear of Home
- Versatile Second Floor Loft
- Convenient Second Floor Laundry Room
- WIC and Private Ensuite in Primary Bedroom
- Lower Level of Home Optional to Develop
- 1-2-5-10 Year New Home Warranty Program