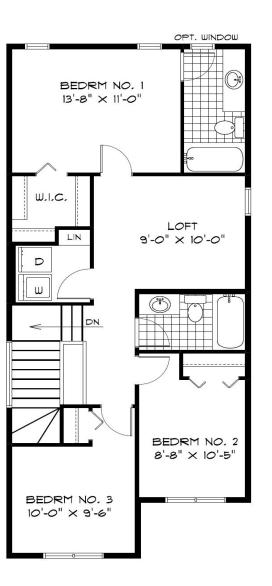

MAIN FLOOR PLAN 853 Sq. Ft.

SECOND FLOOR PLAN 875 Sq. Ft.

OPTIONAL LOWER LEVEL FLOOR PLAN

590 Sq. Ft.

## HOME FEATURES

Bedroom: 3 Bath: 3

Total: 1,728 Sq. Ft.

Elevations A– Concept Only RG 107 - 23

- Rear Detached Garage Design
- Full Main Floor Bathroom
- Open Concept Kitchen with Corner Pantry
- Convenient Main Floor Office Space
- Spacious Living Room at Rear of Home
- Versatile Second Floor Loft
- Convenient Second Floor Laundry Room
- WIC and Private Ensuite in Primary Bedroom
- Lower Level of Home Optional to Develop
- 1-2-5-10 Year New Home Warranty Program