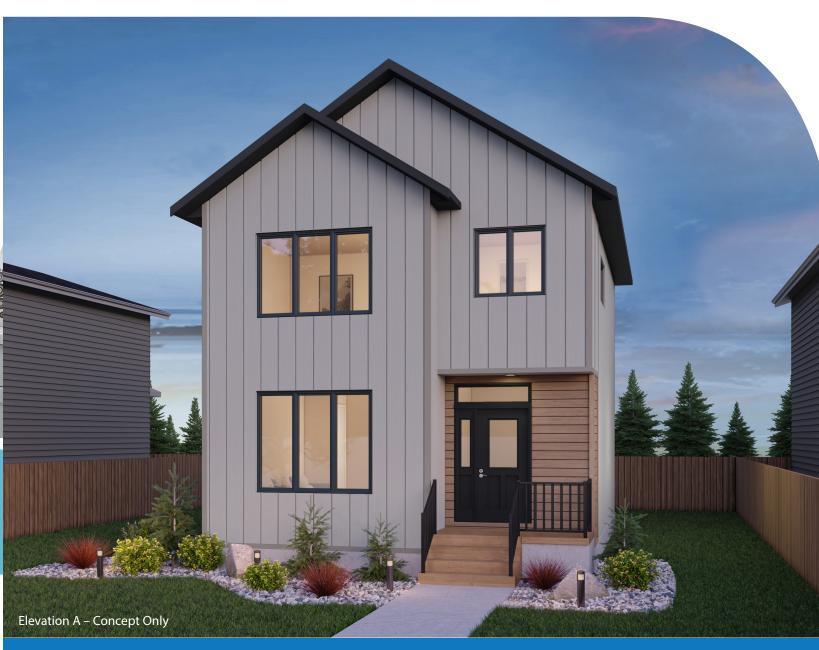

#### **HOME FEATURES**

Bedroom: 3 Bath: 2.5 Main Floor: 798 Sq. Ft. Second Floor: 815 Sq. Ft. Total: 1,613 Sq. Ft. Elevation A – Concept Only RG 75– 2023

#### **ELEVATIONS:**

Elevations Shown are Concept Only and May Vary from Standard.

Shown with Optional Exterior Lighting & Features

PURCHASER INITIALS: