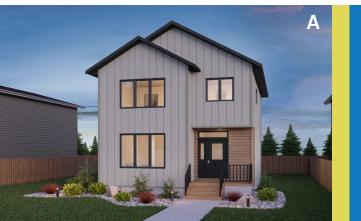

# THE ASPEN

A QUALICO Company

#### **HOME FEATURES**

Bedroom: 3 Bath: 2.5 Main Floor: 798 Sq. Ft. Second Floor: 815 Sq. Ft. Total: 1,613 Sq. Ft. Elevation A – Concept Only RG 75– 2023

#### HOME FEATURES

Bedroom: 3 Bath: 2.5

Main Floor: 798 Sq. Ft. Second Floor: 815 Sq. Ft. Total: 1,613 Sq. Ft.

Elevations A– Concept Only RG 75 - 23

- Rear Double Attached Garage
- Main Floor Powder Room
- Galley Style Kitchen with Pantry
- Patio Door off Dining Room
- Large Great Room at Front of Home
- Convenient Second Floor Laundry & Linen Area
- WIC and Private Ensuite in Primary Bedroom
- Lower Level of Home Optional to Develop
- 1-2-5-10 Year New Home Warranty Program