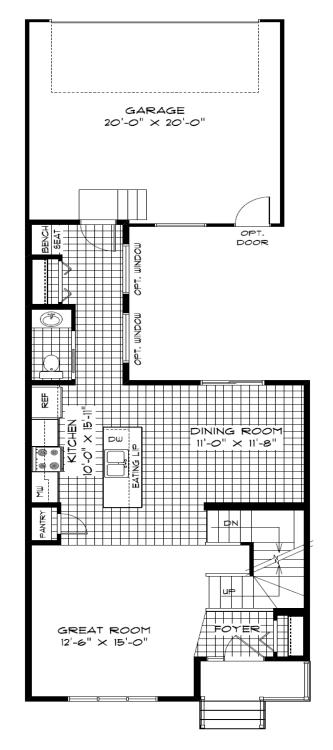

ry. (10/2022)

P 204-254-9265 F 204-233-2518 E broadviewhomeswpg@qualico.com









BroadviewHomesWPG.com

# THE ASPEN



A QUALICO Company



#### **HOME FEATURES**

Bedroom: 3 Bath: 2.5 Main Floor: 798 Sq. Ft. Second Floor: 815 Sq. Ft. Total: 1,613 Sq. Ft. Elevation A – Concept Only RG 75– 2023

## THE ASPEN

#### HOME FEATURES

Bedroom: 3 Bath: 2.5

Main Floor: 798 Sq. Ft. Second Floor: 815 Sq. Ft. Total: 1,613 Sq. Ft.

Elevations A– Concept Only RG 75 - 23

- Rear Double Attached Garage
- Main Floor Powder Room
- Galley Style Kitchen with Pantry
- Patio Door off Dining Room
- Large Great Room at Front of Home
- Convenient Second Floor Laundry & Linen Area
- WIC and Private Ensuite in Primary Bedroom
- Lower Level of Home Optional to Develop
- 1-2-5-10 Year New Home Warranty Program











#### MAIN FLOOR PLAN

798 Sq. Ft.

#### SECOND FLOOR PLAN

815 Sq. Ft.

### OPTIONAL LOWER LEVEL FLOOR PLAN

Finished Area: 479 Sq. Ft.



#### **ELEVATIONS:**

Elevations Shown are Concept Only and May Vary from Standard.

Shown with Optional Exterior Lighting & Features

PURCHASER INITIALS: