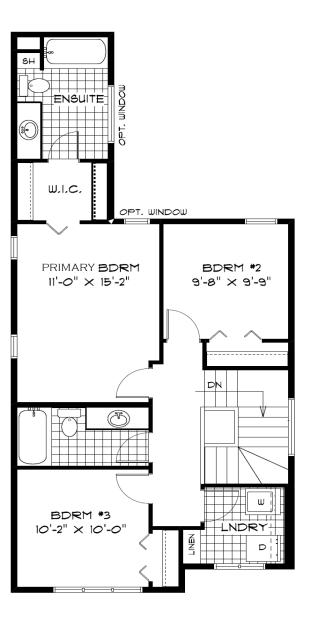

0/2022)

P 204-254-9265 F 204-233-2518 E broadviewhomeswpg@qualico.com









BroadviewHomesWPG.com

# THE ASPEN



A QUALICO Company



#### **HOME FEATURES**

Bedroom: 3 Bath: 2.5 Main Floor: 798 Sq. Ft. Second Floor: 815 Sq. Ft. Total: 1,613 Sq. Ft. Elevation A – Concept Only RG 75– 2023

## THE ASPEN

#### HOME FEATURES

Bedroom: 3 Bath: 2.5

Main Floor: 798 Sq. Ft. Second Floor: 815 Sq. Ft. Total: 1,613 Sq. Ft.

Elevations A– Concept Only RG 75 - 23

- Rear Double Attached Garage
- Main Floor Powder Room
- Galley Style Kitchen with Pantry
- Patio Door off Dining Room
- Large Great Room at Front of Home
- Convenient Second Floor Laundry & Linen Area
- WIC and Private Ensuite in Primary Bedroom
- Lower Level of Home Optional to Develop
- 1-2-5-10 Year New Home Warranty Program











#### MAIN FLOOR PLAN

798 Sq. Ft.

#### SECOND FLOOR PLAN

815 Sq. Ft.

### OPTIONAL LOWER LEVEL FLOOR PLAN

Finished Area: 479 Sq. Ft.



#### **ELEVATIONS:**

Elevations Shown are Concept Only and May Vary from Standard.

Shown with Optional Exterior Lighting & Features

PURCHASER INITIALS: