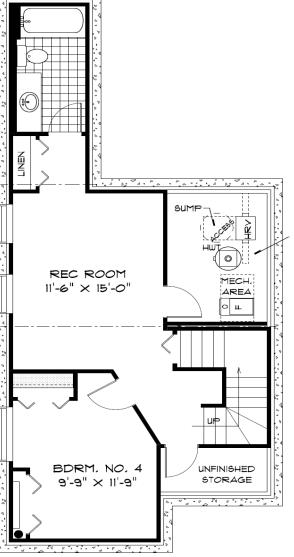

2022)

P 204-254-9265 F 204-233-2518 E broadviewhomeswpg@qualico.com









BroadviewHomesWPG.com

# THE ASPEN



A QUALICO Company



#### **HOME FEATURES**

Bedroom: 3 Bath: 2.5 Main Floor: 798 Sq. Ft. Second Floor: 815 Sq. Ft. Total: 1,613 Sq. Ft. Elevation A – Concept Only RG 75– 2023

## THE ASPEN

#### HOME FEATURES

Bedroom: 3 Bath: 2.5

Main Floor: 798 Sq. Ft. Second Floor: 815 Sq. Ft. Total: 1,613 Sq. Ft.

Elevations A– Concept Only RG 75 - 23

- Rear Double Attached Garage
- Main Floor Powder Room
- Galley Style Kitchen with Pantry
- Patio Door off Dining Room
- Large Great Room at Front of Home
- Convenient Second Floor Laundry & Linen Area
- WIC and Private Ensuite in Primary Bedroom
- Lower Level of Home Optional to Develop
- 1-2-5-10 Year New Home Warranty Program











#### MAIN FLOOR PLAN

798 Sq. Ft.

#### SECOND FLOOR PLAN

815 Sq. Ft.

### OPTIONAL LOWER LEVEL FLOOR PLAN

Finished Area: 479 Sq. Ft.



#### **ELEVATIONS:**

Elevations Shown are Concept Only and May Vary from Standard.

Shown with Optional Exterior Lighting & Features

PURCHASER INITIALS: