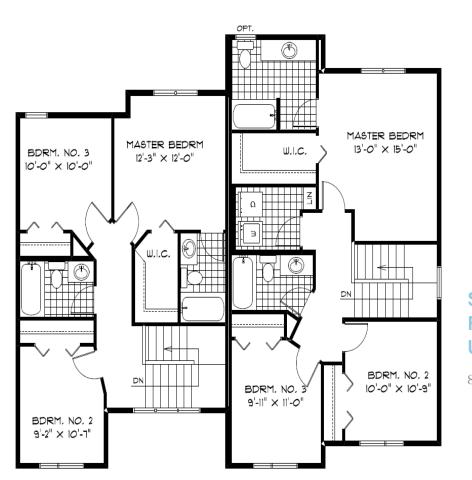

### **ELEVATIONS:**

Elevation Shown is Concept Only and May Vary from Standard.

Shown with Optional Exterior Lighting & Features

SECOND FLOOR PLAN UNIT 1 | UNIT 2

854 Sq. Ft. 707 Sq. Ft.

OPTIONAL LOWER
LEVEL FLOOR PLAN
UNIT 1 UNIT 2