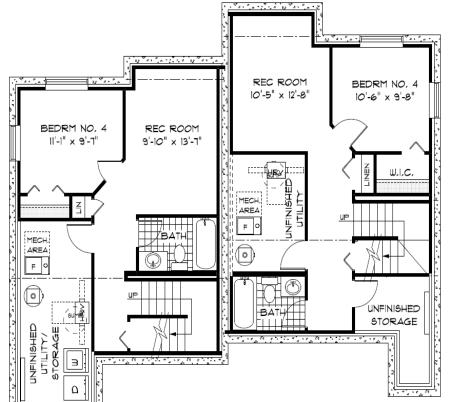

### **ELEVATIONS:**

Elevation Shown is Concept Only and May Vary from Standard.

Shown with Optional Exterior Lighting & Features

SECOND FLOOR PLAN UNIT 1 | UNIT 2

854 Sq. Ft. 707 Sq. Ft.

OPTIONAL LOWER
LEVEL FLOOR PLAN
UNIT 1 UNIT 2

Finished Area: 443 Sq. Ft.

Finished Area: 413 Sq. Ft.

PURCHASER INITIALS: