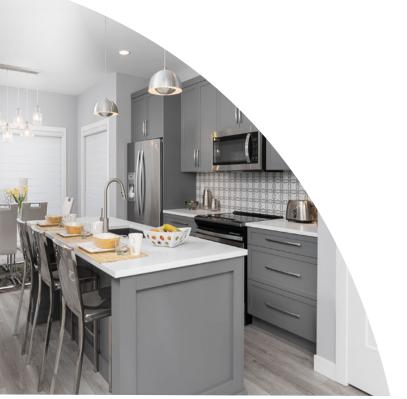

# HOME FEATURES

Bedroom: 3 Bath: 2.5

Unit 1 Total: 1,414 Sq. Ft. Unit 2 Total: 1,596 Sq. Ft.

Elevations A– Concept Only SGA 15 - 23

- Front Attached Garage
- Main Floor Powder Room
- Open Concept Kitchen with Pantry
- Dining Room Connected to Great Room
- Patio Door off Dining Room
- Spacious Great Room at Rear of Home
- WIC and Private Ensuite in Primary Bedroom
- Lower Level of Home Optional to Develop
- 1-2-5-10 Year New Home Warranty Program