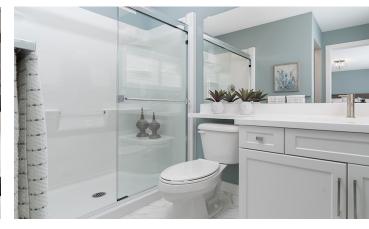

# HOME FEATURES

Bedroom: 3 Bath: 2.5

Unit 1 Total: 1,414 Sq. Ft. Unit 2 Total: 1,596 Sq. Ft.

Elevations A– Concept Only SGA 15 - 23

- Front Attached Garage
- Main Floor Powder Room
- Open Concept Kitchen with Pantry
- Dining Room Connected to Great Room
- Patio Door off Dining Room
- Spacious Great Room at Rear of Home
- WIC and Private Ensuite in Primary Bedroom
- Lower Level of Home Optional to Develop
- 1-2-5-10 Year New Home Warranty Program