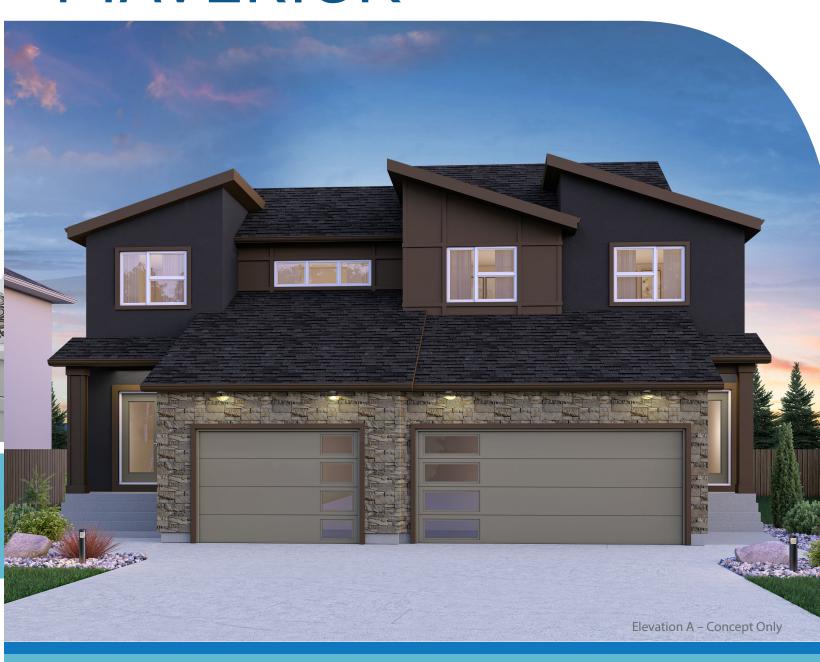

## **HOME FEATURES**

Bedroom: 3 Bath: 2.5 Unit 1 Total: 1,414 Sq. Ft. Unit 2 Total: 1,596 Sq. Ft.

Elevation A – Concept Only SGA 15– 2023

# HOME FEATURES

Bedroom: 3 Bath: 2.5

Unit 1 Total: 1,414 Sq. Ft. Unit 2 Total: 1,596 Sq. Ft.

Elevations A– Concept Only SGA 15 - 23

- Front Attached Garage
- Main Floor Powder Room
- Open Concept Kitchen with Pantry
- Dining Room Connected to Great Room
- Patio Door off Dining Room
- Spacious Great Room at Rear of Home
- WIC and Private Ensuite in Primary Bedroom
- Lower Level of Home Optional to Develop
- 1-2-5-10 Year New Home Warranty Program

### **ELEVATIONS:**

Elevation Shown is Concept Only and May Vary from Standard.

Shown with Optional Exterior Lighting & Features

SECOND FLOOR PLAN UNIT 1 | UNIT 2

854 Sq. Ft. 707 Sq. Ft.

OPTIONAL LOWER
LEVEL FLOOR PLAN
UNIT 1 UNIT 2