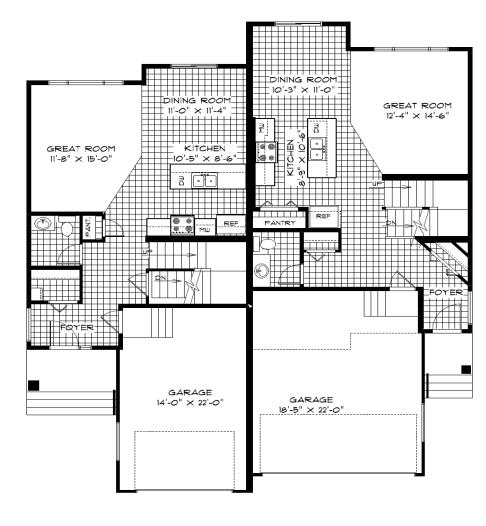

# HOME FEATURES

Bedroom: 3 Bath: 2.5

Unit 1 Total: 1,414 Sq. Ft. Unit 2 Total: 1,596 Sq. Ft.

Elevations A– Concept Only SGA 15 - 23

- Front Attached Garage
- Main Floor Powder Room
- Open Concept Kitchen with Pantry
- Dining Room Connected to Great Room
- Patio Door off Dining Room
- Spacious Great Room at Rear of Home
- WIC and Private Ensuite in Primary Bedroom
- Lower Level of Home Optional to Develop
- 1-2-5-10 Year New Home Warranty Program

MAIN
FLOOR PLAN
UNIT 1 UNIT 2

707 Sq. Ft.

742 Sq. Ft.