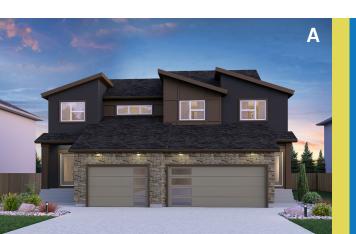

## **HOME FEATURES**

Bedroom: 3 Bath: 2.5 Unit 1 Total: 1,414 Sq. Ft. Unit 2 Total: 1,596 Sq. Ft.

Elevation A – Concept Only SGA 15– 2023

### **ELEVATIONS:**

Elevation Shown is Concept Only and May Vary from Standard.

Shown with Optional Exterior Lighting & Features

SECOND FLOOR PLAN UNIT 1 | UNIT 2

854 Sq. Ft. 707 Sq. Ft.

OPTIONAL LOWER
LEVEL FLOOR PLAN
UNIT 1 UNIT 2