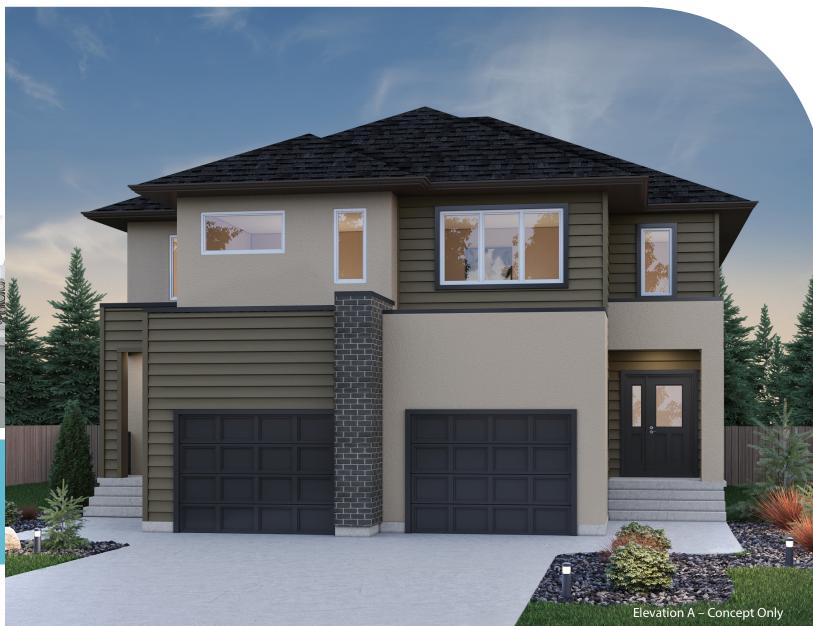

# THE JAXON

A QUALICO Company

#### **HOME FEATURES**

Bedroom: 3 Bath: 2.5 Unit 1 Total: 1,518 Sq. Ft. Unit 2 Total: 1,518 Sq. Ft.

Elevation A – Concept Only

SGA 16-2024

## HOME **FEATURES**

Bedroom: 3 Bath: 2.5

Unit 1 Total: 1,518 Sq. Ft. Unit 2 Total: 1,518 Sq. Ft.

Elevations A– Concept Only SGA 16 - 24

- Front Attached Garage
- Optional Side Entrance
- Main Floor Powder Room
- Galley Style Kitchen with Pantry
- Dining Room with Patio Door
- Convenient Laundry Room on Second Floor
- Living Room at Rear of Home
- WIC and Private Ensuite in Primary Bedroom
- Lower Level of Home Optional to Develop
- 1-2-5-10 Year New Home Warranty Program