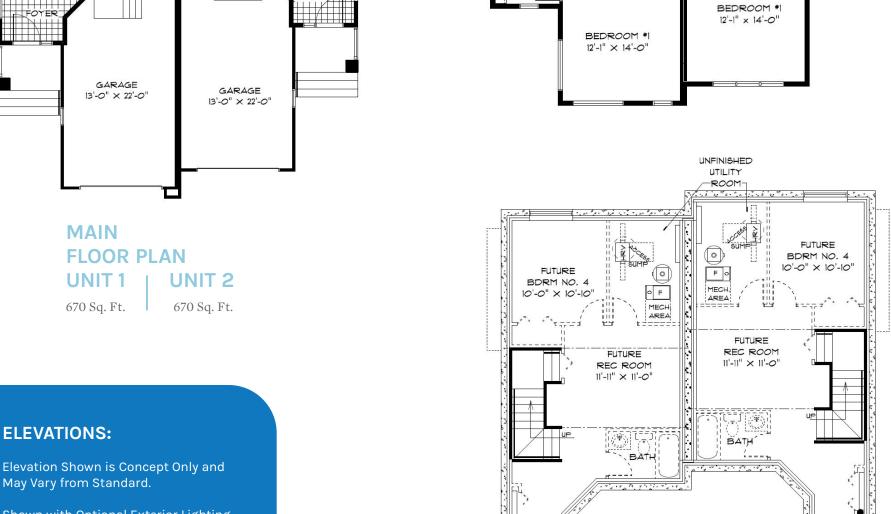

## HOME **FEATURES**

Bedroom: 3 Bath: 2.5

Unit 1 Total: 1,518 Sq. Ft. Unit 2 Total: 1,518 Sq. Ft.

Elevations A– Concept Only SGA 16 - 24

- Front Attached Garage
- Optional Side Entrance
- Main Floor Powder Room
- Galley Style Kitchen with Pantry
- Dining Room with Patio Door
- Convenient Laundry Room on Second Floor
- Living Room at Rear of Home
- WIC and Private Ensuite in Primary Bedroom
- Lower Level of Home Optional to Develop
- 1-2-5-10 Year New Home Warranty Program

9'-4" × 11'-10"

LAUNDRY

W.I.C.

848 Sq. Ft. 848 Sq. Ft.

# **OPTIONAL LOWER** LEVEL FLOOR PLAN UNIT 2 UNIT 1 Finished Area: 403 Sq. Ft.

Finished Area: 403 Sq. Ft.

Elevation Shown is Concept Only and

Shown with Optional Exterior Lighting & Features

**PURCHASER INITIALS:**