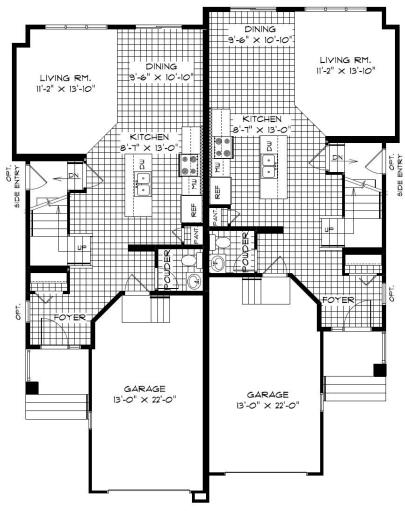

## HOME **FEATURES**

Bedroom: 3 Bath: 2.5

Unit 1 Total: 1,518 Sq. Ft. Unit 2 Total: 1,518 Sq. Ft.

Elevations A– Concept Only SGA 16 - 24

- Front Attached Garage
- Optional Side Entrance
- Main Floor Powder Room
- Galley Style Kitchen with Pantry
- Dining Room with Patio Door
- Convenient Laundry Room on Second Floor
- Living Room at Rear of Home
- WIC and Private Ensuite in Primary Bedroom
- Lower Level of Home Optional to Develop
- 1-2-5-10 Year New Home Warranty Program