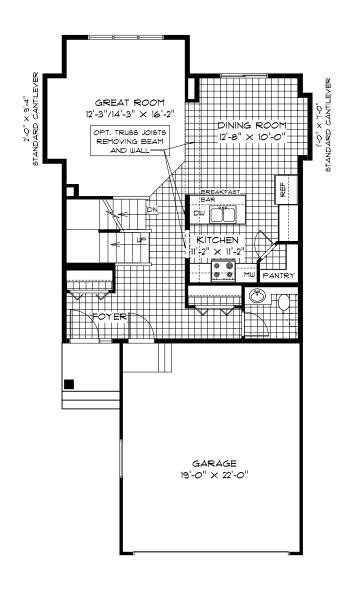

MAIN FLOOR PLAN

778 Sq. Ft.

SECOND

723 Sq. Ft.

**FLOOR PLAN** 

OPTIONAL MAIN FLOOR LAUNDRY

UTILITY/STORAGE

OPTIONAL LOWER LEVEL FLOOR PLAN

Finished Area: 417 Sq. Ft.