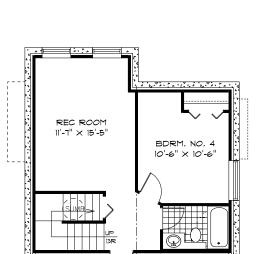

### HOME FEATURES

Bedroom: 3 Bath: 2.5

Main Floor: 778 Sq. Ft. Second Floor: 723 Sq. Ft.

Total: 1,501 Sq. Ft.

Elevation A B – Concept Only DG 8 - 20

- Large Front Attached Garage
- 9' Main Floor Ceiling Height
- Optional Main Floor Laundry
- Corner Pantry and Island with Breakfast Bar
- Large Great Room with Standard 2' Deep Cantilever
- Dining Room with Sliding Patio Doors
- Convenient Main Floor Powder Room
- Master Bedroom with Private Ensuite and WIC
- Lower Level Optional to Develop Adding an Additional Bedroom, 3rd Bath, and Rec. Room

MAIN FLOOR PLAN

778 Sq. Ft.

SECOND

723 Sq. Ft.

**FLOOR PLAN** 

OPTIONAL MAIN FLOOR LAUNDRY

UTILITY/STORAGE

OPTIONAL LOWER LEVEL FLOOR PLAN

Finished Area: 417 Sq. Ft.