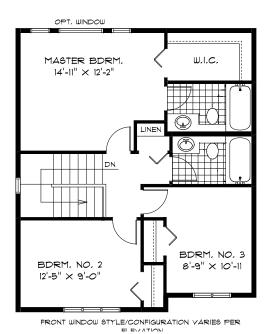

### HOME FEATURES

Bedroom: 3 Bath: 2.5

Main Floor: 778 Sq. Ft. Second Floor: 723 Sq. Ft.

Total: 1,501 Sq. Ft.

Elevation A B – Concept Only DG 8 - 20

- Large Front Attached Garage
- 9' Main Floor Ceiling Height
- Optional Main Floor Laundry
- Corner Pantry and Island with Breakfast Bar
- Large Great Room with Standard 2' Deep Cantilever
- Dining Room with Sliding Patio Doors
- Convenient Main Floor Powder Room
- Master Bedroom with Private Ensuite and WIC
- Lower Level Optional to Develop Adding an Additional Bedroom, 3rd Bath, and Rec. Room

MAIN FLOOR PLAN

778 Sq. Ft.

SECOND

723 Sq. Ft.

**FLOOR PLAN** 

OPTIONAL MAIN FLOOR LAUNDRY

UTILITY/STORAGE

OPTIONAL LOWER LEVEL FLOOR PLAN