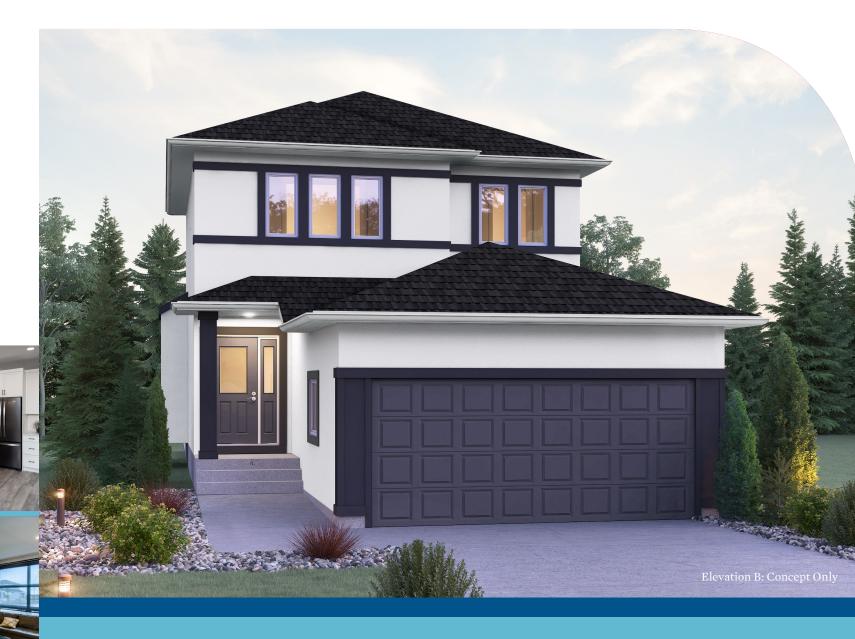

### **HOME FEATURES**

Bedroom: 3 Bath: 2.5

Main Floor: 778 Sq. Ft. Second Floor: 723 Sq. Ft. Total: 1,501 Sq. Ft.

Elevation A B - Concept Only DG 8 - 2020

### HOME FEATURES

Bedroom: 3 Bath: 2.5

Main Floor: 778 Sq. Ft. Second Floor: 723 Sq. Ft.

Total: 1,501 Sq. Ft.

Elevation A B – Concept Only DG 8 - 20

- Large Front Attached Garage
- 9' Main Floor Ceiling Height
- Optional Main Floor Laundry
- Corner Pantry and Island with Breakfast Bar
- Large Great Room with Standard 2' Deep Cantilever
- Dining Room with Sliding Patio Doors
- Convenient Main Floor Powder Room
- Master Bedroom with Private Ensuite and WIC
- Lower Level Optional to Develop Adding an Additional Bedroom, 3rd Bath, and Rec. Room

### **ELEVATIONS**

- Elevation A Concept Only
- Elevation B Concept Only
  Shown with Opt. Exterior Lighting and Materials (See Reverse for Details)