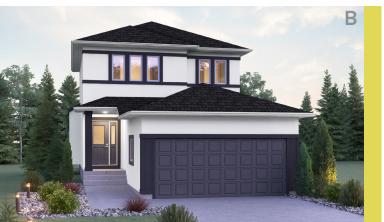

# THE **THORNCLIFF**

### **HOME FEATURES**

Bedroom: 3 Bath: 2.5

Main Floor: 778 Sq. Ft. Second Floor: 723 Sq. Ft. Total: 1,501 Sq. Ft.

Elevation A B - Concept Only DG 8 - 2020

### **ELEVATIONS**

- Elevation A Concept Only
- Elevation B Concept Only
  Shown with Opt. Exterior Lighting and Materials (See Reverse for Details)