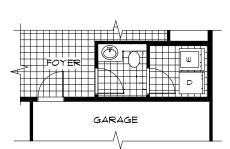

### HOME FEATURES

Bedroom: 3 Bath: 2.5

Main Floor: 778 Sq. Ft. Second Floor: 723 Sq. Ft.

Total: 1,501 Sq. Ft.

Elevation A B – Concept Only DG 8 - 20

- Large Front Attached Garage
- 9' Main Floor Ceiling Height
- Optional Main Floor Laundry
- Corner Pantry and Island with Breakfast Bar
- Large Great Room with Standard 2' Deep Cantilever
- Dining Room with Sliding Patio Doors
- Convenient Main Floor Powder Room
- Master Bedroom with Private Ensuite and WIC
- Lower Level Optional to Develop Adding an Additional Bedroom, 3rd Bath, and Rec. Room

MAIN FLOOR PLAN

778 Sq. Ft.

SECOND

723 Sq. Ft.

**FLOOR PLAN** 

OPTIONAL MAIN FLOOR LAUNDRY

UTILITY/STORAGE

OPTIONAL LOWER LEVEL FLOOR PLAN