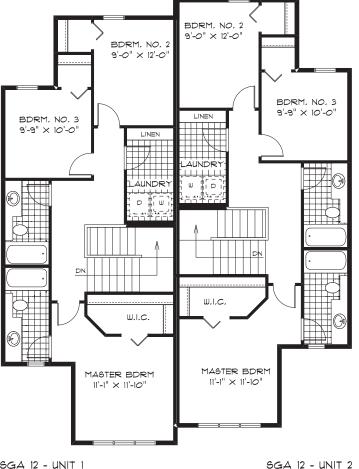

OPTIONAL LOWER LEVEL FLOOR PLAN ( FINISHED AREA = 435 SQ. FT. )

OPTIONAL LOWER LEVEL FLOOR PLAN ( FINISHED AREA = 435 SQ, FT. )

Purchaser Initials: