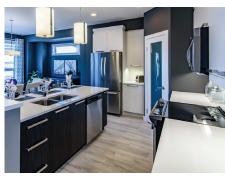

#### **HOME FEATURES**

- Front Attached Garage and Covered Entrance
- Galley Style Kitchen Features a Pantry and Large Island with Eating Lip
- Main Floor Powder Room
- Master Bedroom Includes a WIC and Private Ensuite
- Convenient Second Floor Laundry Room
- Lower Level of Home Optional to Develop