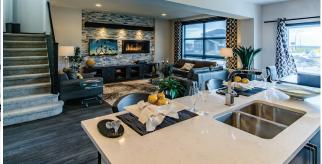

#### **HOME FEATURES**

- Front Attached Garage and Covered Entrance
- Galley Style Kitchen Features a Pantry and Large Island with Eating Lip
- Main Floor Powder Room
- Master Bedroom Includes a WIC and Private Ensuite
- Convenient Second Floor Laundry Room
- Lower Level of Home Optional to Develop