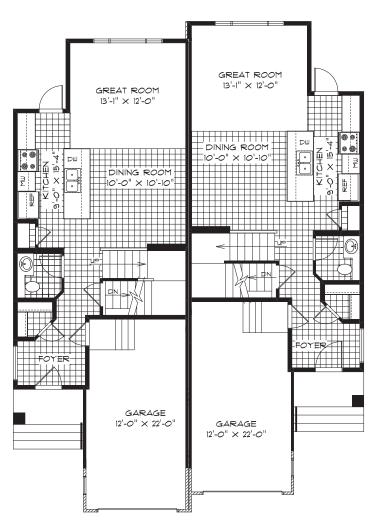

## THE SHERWOOD

Bedroom: 3 Bath: 2.5

Main Floor: 660 SQFT Second Floor: 858 SQFT

Total: 1,518 SQ FT

SGA 12 - 18 Elevations A, B, C

YOUR FAMILY IS IN GOOD HANDS.

## The Sherwood

Bedroom: 3 Bath: 2.5 Main Floor: 660 SQFT Second Floor: 858 SQFT

**Total: 1,518 SQ FT** 

#### **HOME FEATURES**

- Front Attached Garage and Covered Entrance
- Galley Style Kitchen Features a Pantry and Large Island with Eating Lip
- Main Floor Powder Room
- Master Bedroom Includes a WIC and Private Ensuite
- Convenient Second Floor Laundry Room
- Lower Level of Home Optional to Develop